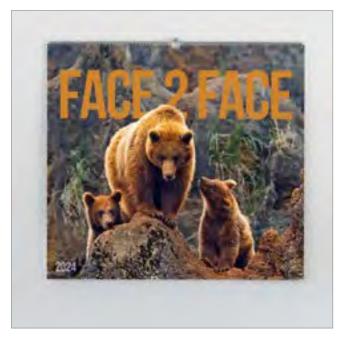

# FACE TO FACE

Your brand face to face with your clients, even when you are not. Aaaah, too cute!

#### WALL

491 x 451mm LANDSCAPE

**Cover:** Canvas embossed 200gsm FSC triple coated silk art paper with foil blocking

**Text:** 12 leaves canvas embossed 150gsm FSC triple coated silk art paper

**Branding:** Your details printed on each text leaf

Branding area: 130 x 120mm

**Binding:** Full width hanger and unique 4-to-the-inch wiro binding

**Packaging:** Packed individually in white corrugated postal cartons

**International dates:** Additional Australian version showing key national holidays