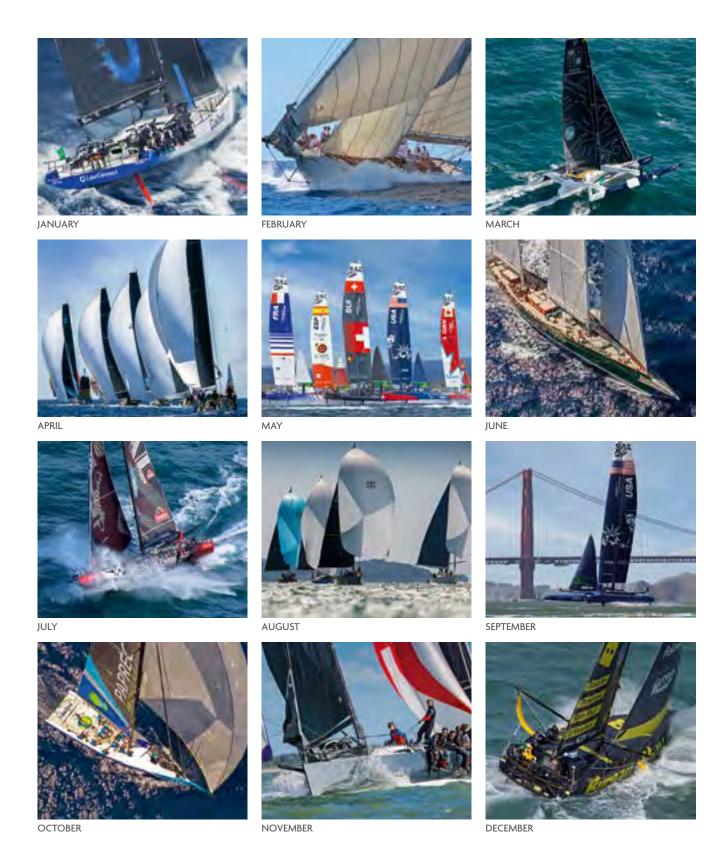

# SAILPOWER

To reach a port we must set sail.

### **JUNIOR**

315 x 433mm PORTRAIT

**Cover:** 200gsm FSC triple coated silk art paper

**Text**: 12 leaves 150gsm FSC triple coated silk art paper

**Branding:** Your details printed on each text leaf

Branding area: 280 x 55mm

**Binding:** Full width hanger and 3-to-the-inch wiro binding

**Packaging:** Packed individually in white board postal envelopes

**Postage:** Fits small parcel postage rate

**DESK** 

**Cover:** 200gsm FSC triple coated silk art paper

**Text**: 13 month leaves 200gsm FSC triple coated silk art paper

**Branding:** Your details printed on 350gsm white backboard

**Branding area:** 260 x 24mm on both sides of the easel

**Binding:** 3-to-the-inch wiro binding