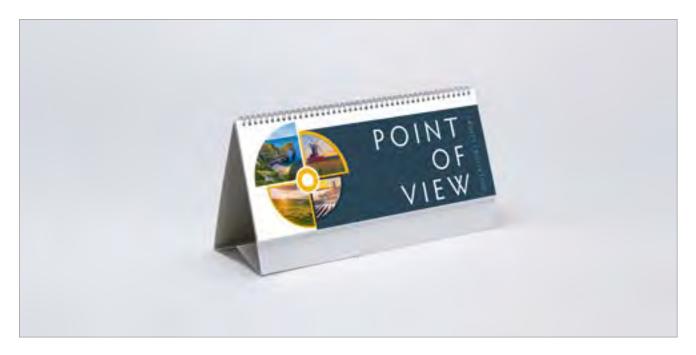

# POINT OF VIEW

Enrich the workplace with a visual journey across the British Isles.

## **DESK**

282 x 145mm LANDSCAPE

Cover: 200gsm FSC triple coated silk art paper

**Text**: 13 month leaves 200gsm FSC triple coated silk art paper printed on both sides

**Branding:** Your details printed on 350gsm white backboard easel

**Branding area**: 260 x 24mm on both sides of the easel

**Binding:** 3-to-the-inch wiro binding

 EXPLORER
 28 - 29

 GRAND TOUR
 30 - 31

 EARTH LIVE
 32 - 33

 WORLD IN VIEW
 34 - 35