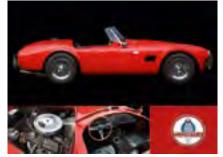

you are on the starting grid.







### JUNIOR WALL

315 x 433mm PORTRAIT

**Cover:** 200gsm FSC triple coated silk art paper

**Text**: 12 leaves 150gsm FSC triple coated silk art paper

**Branding:** Your details printed on each text leaf

Branding area: 280 x 55mm

**Binding:** Full width hanger and 3-to-the-inch wiro binding

**Packaging:** Packed individually in white board postal envelopes

**Postage:** Fits small parcel postage rate

### MIDI DESK

211 x 174mm LANDSCAPE

**Cover:** 200gsm FSC triple coated silk art paper

**Text:** 13 month leaves 200gsm FSC triple coated silk art paper printed on both sides

**Branding:** Your details printed on 350gsm white backboard easel

**Branding area:** 197 x 24mm on both sides of the easel

**Binding:** 3-to-the-inch wiro binding













JANUARY

FEBRUARY

MARCH







APRII

MAY

JUNE







JULY

AUGUST

SEPTEMBER







OCTOBER

NOVEMBER

DECEMBER

# SPIRIT OF ADVENTURE

To reach a port we must set sail.



### WALL

415 x 460mm PORTRAIT

**Cover:** 200gsm FSC triple coated silk art paper with high gloss finish

**Text**: 12 leaves 150gsm FSC triple coated silk art paper with high gloss finish

**Branding:** Your details printed on each text leaf

**Branding area:** 395 x 60mm **Binding:** Full width hanger and 3-to-the-inch wiro binding





















OCTOBER

NOVEMBER DECEMBER

# SAILPOWER

To reach a port we must set sail.



### **JUNIOR**

315 x 433mm PORTRAIT

**Cover:** 200gsm FSC triple coated silk art paper

**Text**: 12 leaves 150gsm FSC triple coated silk art paper

**Branding:** Your details printe