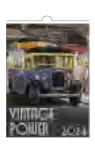

### VINTAGE POWER

Timeless. Just like our calendars.

#### WALL

560 x 454mm LANDSCAPE

**Cover:** Canvas embossed 300gsm FSC triple coated silk art paper with foil blocking

Flysheet: 60gsm FSC opaque paper

**Text**: 12 leaves canvas embossed 150gsm FSC triple coated gloss art paper

Branding: Your details printed on

each text leaf

Branding area: 225 x 90mm

**Binding:** Full width hanger and unique 4-to-the-inch wiro binding

**Packaging:** Packed individually in white corrugated postal cartons