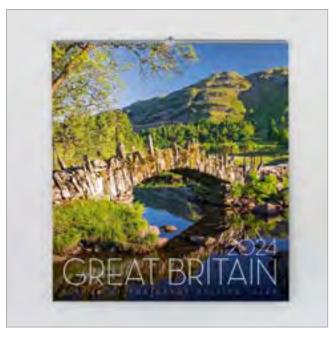

# GREAT BRITAIN

A captivating visual walking tour of remarkable Great Britain.

### WALL

453 x 495mm PORTRAIT

**Cover:** Canvas embossed 200gsm FSC triple coated silk art paper with foil blocking

**Text**: 12 leaves canvas embossed 150gsm FSC triple coated gloss art paper

**Branding:** Your details printed on each text leaf

Branding area: 420 x 55mm

**Binding:** Full width hanger and unique 4-to-the-inch wiro binding

Packaging: Packed individually in white corrugated postal cartons