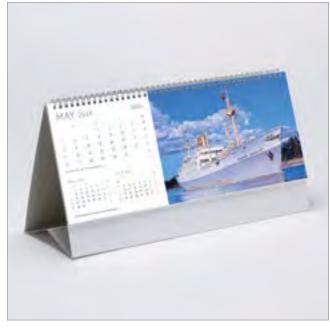

# THE PRESIDENTIAL RANGE

## Make a true statement.

Our premium quality meets superior design once again on our Presidential promotional calendar. A polished aluminium stand displays the datecards, complemented by the imagery from one of our stunning titles. A steel plate and magnetic ring provide an adjustable date marker keeping you organised in style.

In addition, there is a writing pad so every note taken and prompt written creates a reminder of your brand. All of this comes hand packed in black corrugated presentation boxes along with a spare writing pad.

Make a true statement with our Presidential promotional calendar and choose images from any of our titles to feature alongside your brand.