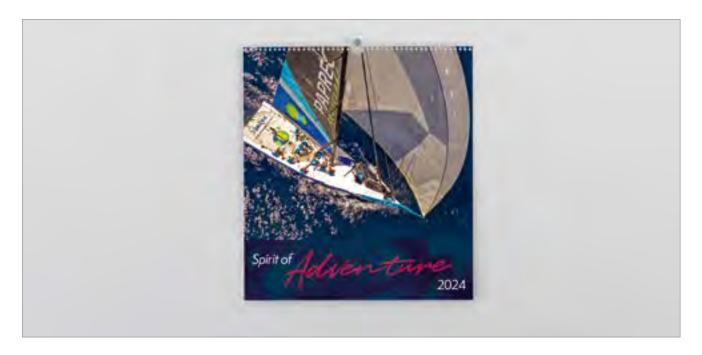

art paper

**Branding:** Your details printed on each text leaf

Branding area: 280 x 55mm

**Binding:** Full width hanger and 3-to-the-inch wiro binding

**Packaging:** Packed individually in white board postal envelopes

**Postage:** Fits small parcel postage rate

### MIDI DESK

211 x 174mm LANDSCAPE

**Cover:** 200gsm FSC triple coated silk art paper

**Text:** 13 month leaves 200gsm FSC triple coated silk art paper printed on both sides

**Branding:** Your details printed on 350gsm white backboard easel

**Branding area:** 197 x 24mm on both sides of the easel

**Binding:** 3-to-the-inch wiro binding













JANUARY

FEBRUARY

MARCH







APRII

MAY

JUNE







JULY

AUGUST

SEPTEMBER







OCTOBER

NOVEMBER

DECEMBER

# SPIRIT OF ADVENTURE

To reach a port we must set sail.



### WALL

415 x 460mm PORTRAIT

**Cover:** 200gsm FSC triple coated silk art paper with high gloss finish

**Text**: 12 leaves 150gsm FSC triple coated silk art paper with high gloss finish

**Branding:** Your details printed on each text leaf

**Branding area:** 395 x 60mm **Binding:** Full width hanger and 3-to-the-inch wiro binding





















OCTOBER

NOVEMBER DECEMBER

# SAILPOWER

To reach a port we must set sail.



### **JUNIOR**

315 x 433mm PORTRAIT

**Cover:** 200gsm FSC triple coated silk art paper

**Text**: 12 leaves 150gsm FSC triple coated silk art paper

**Branding:** Your details printed on each text leaf

Branding area: 280 x 55mm

**Binding:** Full width hanger and 3-to-the-inch wiro binding

**Packaging:** Packed individually in white board postal envelopes