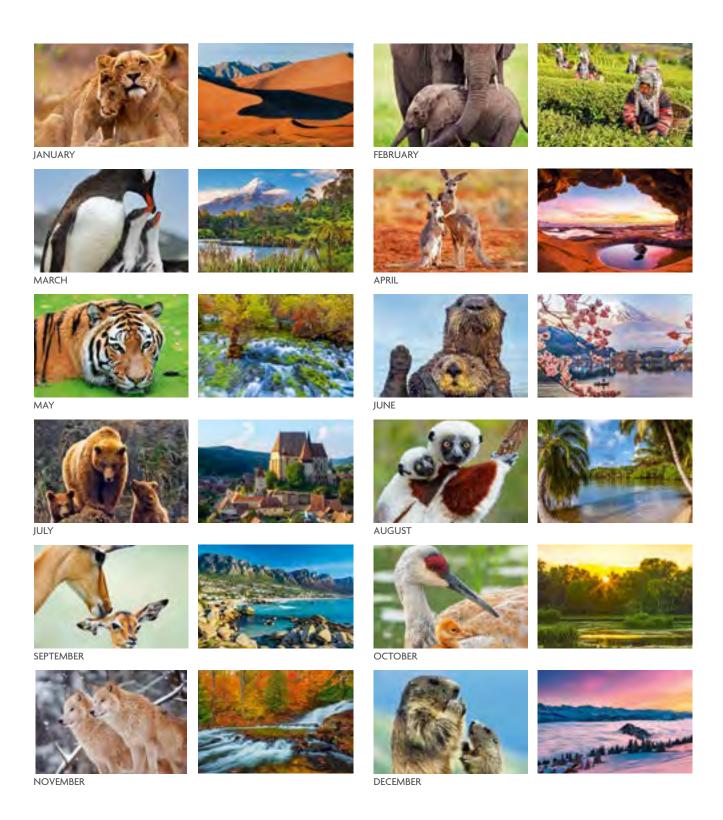

### MIDI DESK

211 x 174mm LANDSCAPE

**Cover:** Canvas embossed 200gsm FSC triple coated silk art paper

Text: 13 month leaves canvas embossed 200gsm FSC triple coated silk art paper printed on both sides

**Branding:** Your details printed on 350gsm white backboard easel

**Branding area**: 197 x 24mm on both sides of the easel

**Binding**: 3-to-the-inch wiro binding





# WORLD APPEAL

A touching collection of images that warm the heart.



### **DESK**

282 x 145mm LANDSCAPE

**Cover:** 200gsm FSC triple coated silk art paper

**Text**: 13 month leaves 200gsm FSC triple coated silk art paper printed on both sides

**Branding:** Your details printed on 350gsm white backboard easel

**Branding area**: 260 x 24mm on both sides of the easel

**Binding:** 3-to-the-inch wiro binding









### DEEP BLUE

Visit exotic seashores and explore vast oceans.



### JUNIOR WALL

315 x 433mm PORTRAIT

**Cover:** 200gsm FSC triple coated silk art paper

**Text**: 12 leaves 150gsm FSC triple coated silk art paper

Branding: Your details printed on each text leaf

Branding area: 280 x 55mm

**Binding:** Full width hanger and 3-to-the-inch wiro binding

**Packaging:** Packed individually in white board postal envelopes

**Postage:** Fits small parcel postage rate



### **DESK**

280 x 160mm LANDSCAPE

**Cover:** 170gsm FSC triple coated silk art paper with high gloss finish

Text: 12 month leaves 170gsm FSC triple coated silk art paper printed on both sides with high gloss finish on the photos

**Branding:** Your details printed on 350gsm white backboard easel

**Branding area**: 26