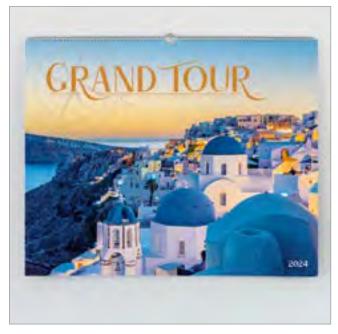

# GRAND TOUR

Take your brand and your clients on a breath-taking European adventure.

### WALL

560 x 454mm LANDSCAPE

**Cover:** Canvas embossed 300gsm FSC triple coated silk art paper with foil blocking

Flysheet: 60gsm FSC opaque paper

**Text**: 12 leaves 150gsm FSC triple coated gloss art paper

Branding: Your details printed on

each text leaf

Branding area: 210 x 100mm

**Binding:** Full width hanger and unique 4-to-the-inch wiro binding

**Packaging**: Packed individually in white corrugated postal cartons

**International dates:** Additional Australian version showing key national holidays