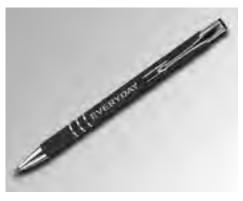

### PENS

Complement your notebooks with this range of matching pens.

### **EVERYDAY**

#### SPECIFICATION:

- Soft-feel metal ballpoint pen in a range of vibrant colours
- Black ink