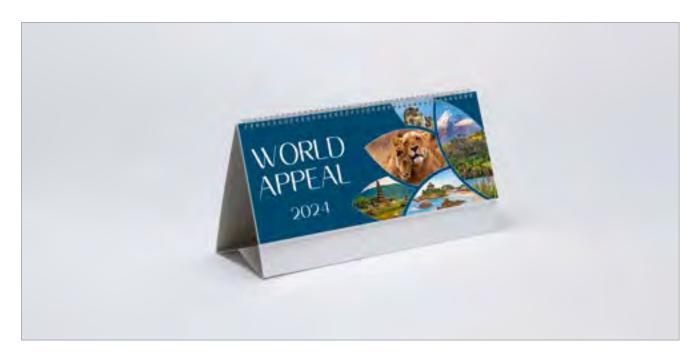

# WORLD APPEAL

A touching collection of images that warm the heart.

### **DESK**

282 x 145mm LANDSCAPE

**Cover:** 200gsm FSC triple coated silk art paper

**Text**: 13 month leaves 200gsm FSC triple coated silk art paper printed on both sides

**Branding:** Your details printed on 350gsm white backboard easel

**Branding area**: 260 x 24mm on both sides of the easel

**Binding:** 3-to-the-inch wiro binding