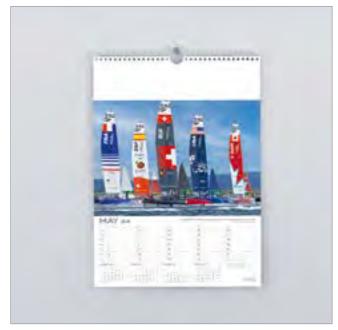

# SAILPOWER

To reach a port we must set sail.

### **JUNIOR**

315 x 433mm PORTRAIT

**Cover:** 200gsm FSC triple coated silk art paper

**Text**: 12 leaves 150gsm FSC triple coated silk art paper

**Branding:** Your details printed on each text leaf

Branding area: 280 x 55mm

**Binding:** Full width hanger and 3-to-the-inch wiro binding

**Packaging:** Packed individually in white board postal envelopes

**Postage:** Fits small parcel postage rate

**DESK** 

**Cover:** 200gsm FSC triple coated silk art paper

**Text**: 13 month leaves 200gsm FSC triple coated silk art paper

**Branding:** Your details printed on 350gsm white backboard

**Branding area:** 260 x 24mm on both sides of the easel

**Binding:** 3-to-the-inch wiro binding