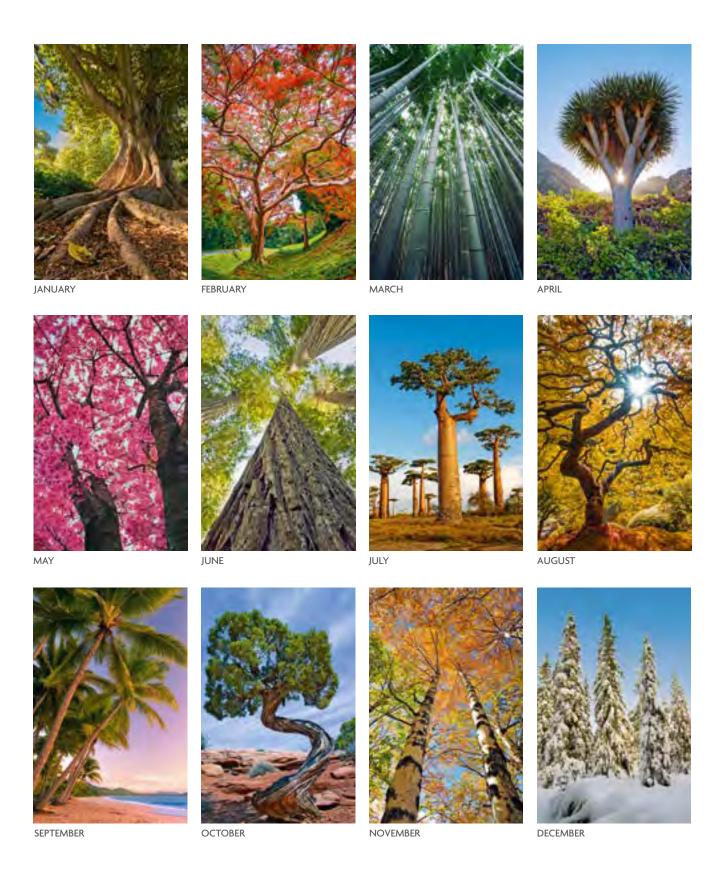

### **TREES**

He who plants a tree, plants a hope.

### WALL

453 x 495mm PORTRAIT

**Cover:** Canvas embossed 200gsm FSC triple coated silk art paper

**Text:** 12 leaves canvas embossed 150gsm FSC triple coated silk art paper

**Branding**: Your details printed on each text leaf

Branding area: 130 x 130mm

**Binding:** Full width hanger and unique 4-to-the-inch wiro binding

**Packaging:** Packed individually in white corrugated postal cartons

**International dates:** Additional International version showing key national holidays for 25 countries