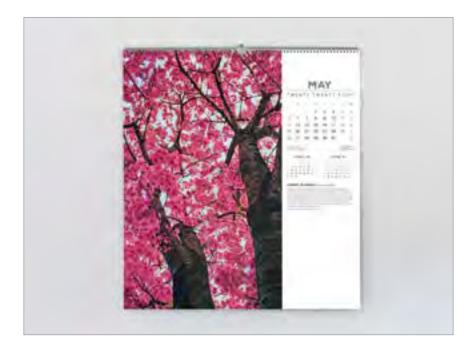

### **TREES**

He who plants a tree, plants a hope.

### WALL

453 x 495mm PORTRAIT

**Cover:** Canvas embossed 200gsm FSC triple coated silk art paper

**Text:** 12 leaves canvas embossed 150gsm FSC triple coated silk art paper

**Branding**: Your details printed on each text leaf

Branding area: 130 x 130mm

**Binding:** Full width hanger and unique 4-to-the-inch wiro binding

**Packaging:** Packed individually in white corrugated postal cartons

**International dates:** Additional International version showing key national holidays for 25 countries