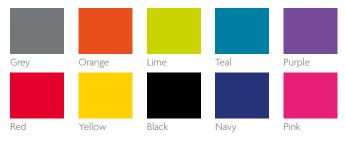

en loop
- Coloured 7mm elastic strap
- Ivory end papers
- Optional matching pen, presentation box or postal carton

### **COVER PERSONALISATION OPTIONS**















Full colour printed

#### COLOUR OPTIONS



### **EVERYDAY BLACK**

Contrast rich black with vibrant coloured elastic strap, ribbon and pen loop



### SPECIFICATION:

- Size A5
- Luxury soft black PU cover
- Bound over rigid 1500 micron board
- Personalise with foil, deboss or digital print
- 192 pages 70gsm ivory lined paper Coloured ribbon
- Coloured 15mm pen loop
- Coloured 7mm elastic strap
- Ivory end papers
- Back pocket
- Optional matching pen, presentation box or postal carton

### **COVER PERSONALISATION OPTIONS**







Debossed



Screen printed



Full colour printed

### COLOUR OPTIONS FOR RIBBON AND ELASTIC



### OPTION TO FINISH WITH COLOURED EDGES





The ultimate luxury notebook, personalised in LaserChrome with your logo.



#### SPECIFICATION:

- Size: 140 x 210mm
- Choice of textured cover materials
- Bound over rigid 1500 micron board
- Personalise with LaserChrome logo
- 160 pages 100gsm quality ivory lined paper
- Coloured ribbon
- Coloured 15mm pen loop
- Coloured 7mm elastic strap
- Ivory end papers and rear pocket
- Optional matching pen, presentation box or postal carton

#### COVER MATERIAL OPTIONS



Please note that the stock of different cover materials varies throughout the year. We have stock of most materials but will double check at the time of order and let you know if there is any issue.

### PENS

Complement your notebooks with this range of matching pens.

### **EVER