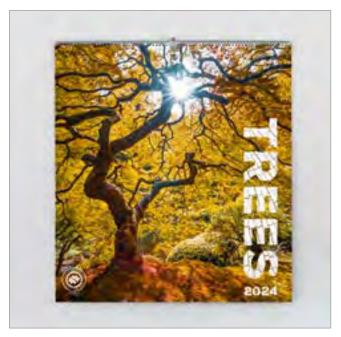

on each text leaf

Branding area: 280 x 55mm

**Binding:** Full width hanger and 3-to-the-inch wiro binding

Packaging: Packed individually in white board postal envelopes

**Postage:** Fits small parcel postage rate



#### **DESK**

282 x 145mm LANDSCAPE

**Cover:** 200gsm FSC triple coated silk art paper

**Text:** 13 month leaves 200gsm FSC triple coated silk art paper printed on both sides

**Branding:** Your details printed on 350gsm white backboard easel

**Branding area**: 260 x 24mm on both sides of the easel

**Binding:** 3-to-the-inch wiro binding

Packaging: Packed individually in prestige board postal envelopes

International dates: Additional Swedish version translated into Swedish and showing key national holidays







### **TREES**

He who plants a tree, plants a hope.





### WALL

453 x 495mm PORTRAIT

**Cover:** Canvas embossed 200gsm FSC triple coated silk art paper

**Text:** 12 leaves canvas embossed 150gsm FSC triple coated silk art paper

**Branding**: Your details printed on each text leaf

Branding area: 130 x 130mm

**Binding:** Full width hanger and unique 4-to-the-inch wiro binding

**Packaging:** Packed individually in white corrugated postal cartons

**International dates:** Additional International version showing key national holidays for 25 countries





"Allan & Bertram have supplied our calendars for years giving a great service along with a quality product. The calendars work well as a marketing tool which advertises all year for us, as well as being an annual gift."

### Timber Company



# FACE TO FACE

Your brand face to face wit