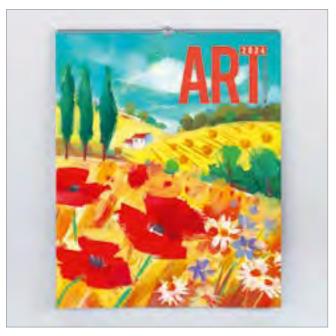

cking

**Flysheet**: 60gsm FSC opaque paper

**Text**: 13 leaves canvas embossed 150gsm FSC triple coated silk art paper

**Branding:** Your details printed on each text leaf

Branding area: 315 x 90mm

**Binding:** Full width hanger and unique 4-to-the-inch wiro binding

**Packaging:** Packed individually in white corrugated postal cartons



### **DESK**

282 x 145mm LANDSCAPE

**Cover:** Canvas embossed 200gsm FSC triple coated silk art paper

**Text:** 13 month leaves canvas embossed 200gsm FSC triple coated silk art paper printed on both sides

**Branding:** Your details printed on 350gsm white backboard easel

**Branding area:** 260 x 24mm on both sides of the easel

**Binding:** 3-to-the-inch wiro binding









### ART

It's not what you look at that matters, it's what you see.





### WALL

453 x 556mm PORTRAIT

**Cover:** Canvas embossed 300gsm FSC triple coated silk art paper with foil blocking

Flysheet: 60gsm opaque paper

**Text**: 12 leaves canvas embossed 150gsm FSC triple coated silk art paper

Branding: Your details printed on

Branding area: 180 x 90mm

each text leaf

**Binding:** Full width hanger and unique 4-to-the-inch wiro binding

**Packaging:** Packed individually in white corrugated postal cartons



### MIDI DESK

211 x 174mm LANDSCAPE

Cover: Canvas embossed 200gsm FSC triple coated silk art paper

Text: 13 month leaves canvas embossed 200gsm FSC triple coated silk art paper printed on both sides

**Branding:** Your details printed on 350gsm white backboard easel

**Branding area:** 197 x 24mm on both sides of the easel

**Binding:** 3-to-th