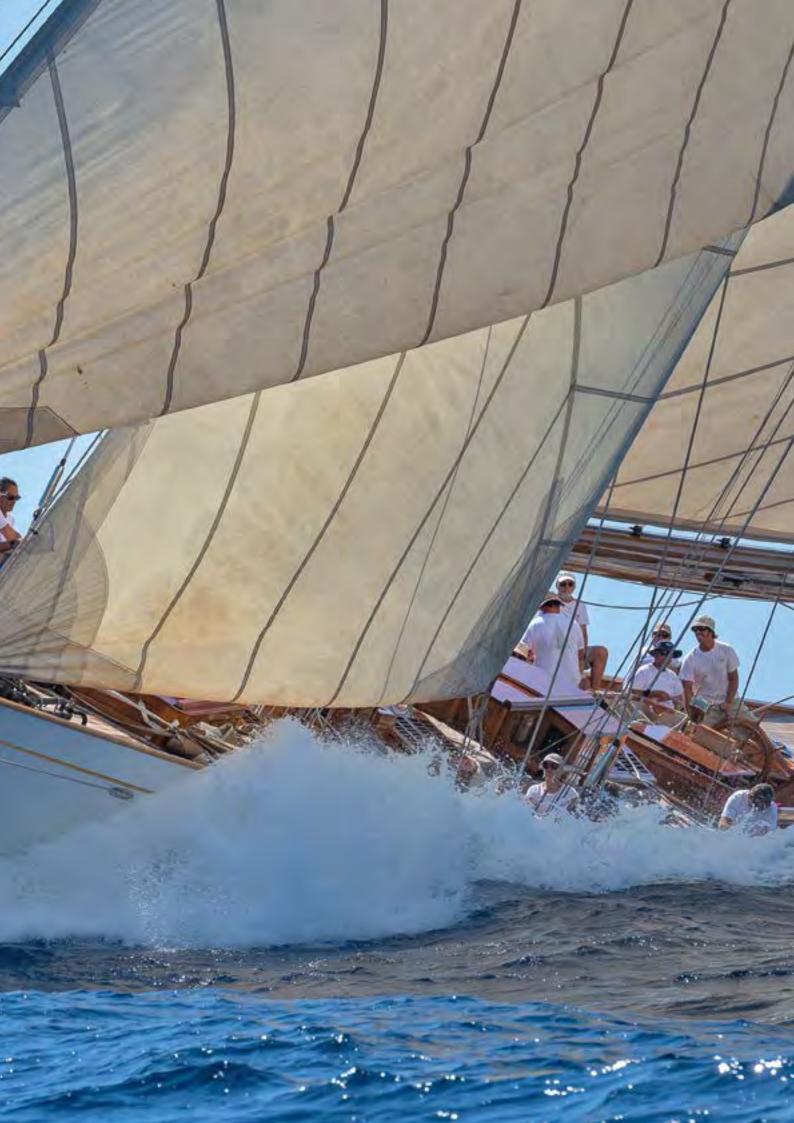

# SAILPOWER

To reach a port we must set sail.

# SPIRIT OF ADVENTURE

To reach a port we must set sail.