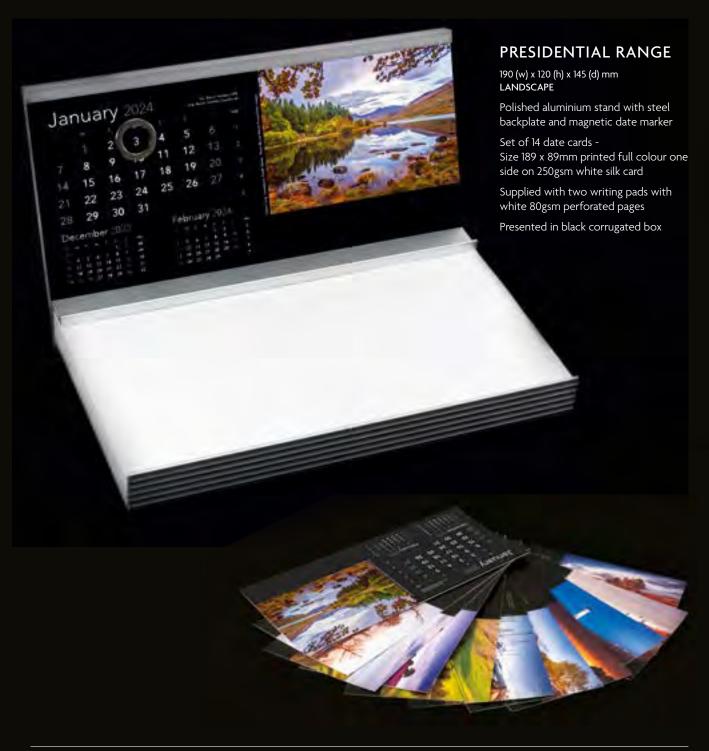

# THE PRESIDENTIAL RANGE

## Make a true statement.

Our premium quality meets superior design once again on our Presidential promotional calendar. A polished aluminium stand displays the datecards, complemented by the imagery from one of our stunning titles. A steel plate and magnetic ring provide an adjustable date marker keeping you organised in style.

In addition, there is a writing pad so every note taken and prompt written creates a reminder of your brand. All of this comes hand packed in black corrugated presentation boxes along with a spare writing pad.

Make a true statement with our Presidential promotional calendar and choose images from any of our titles to feature alongside your brand.