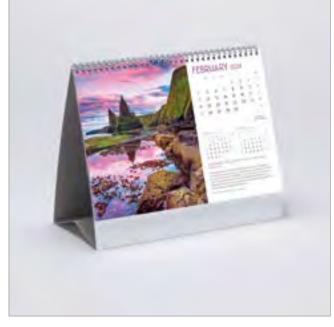

# THE PRESIDENTIAL RANGE

## Make a true statement.

Our premium quality meets superior design once again on our Presidential promotional calendar. A polished aluminium stand displays the datecards, complemented by the imagery from one of our stunning titles. A steel plate and magnetic ring provide an adjustable date marker keeping you organised in style.

In addition, there is a writing pad so every note taken and prompt written creates a reminder of your brand. All of this comes hand packed in black corrugated presentation boxes along with a spare writing pad.

Make a true statement with our Presidential promotional calendar and choose images from any of our titles to feature alongside your brand.