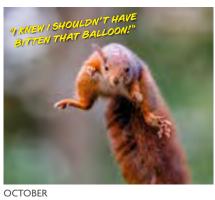

### ANIMAL ANTICS

Creatures and captions to melt the toughest heart.

# ANIMAL ANTICS

Creatures and captions to melt the toughest heart.