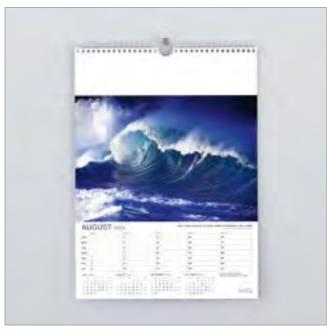

### WALL

453 x 495mm PORTRAIT

**Cover:** Canvas embossed 200gsm FSC triple coated silk art paper with foil blocking

**Text**: 12 leaves canvas embossed 150gsm FSC triple coated gloss art paper

**Branding:** Your details printed on each text leaf

Branding area: 420 x 55mm

**Binding:** Full width hanger and unique 4-to-the-inch wiro binding

Packaging: Packed individually in white corrugated postal cartons