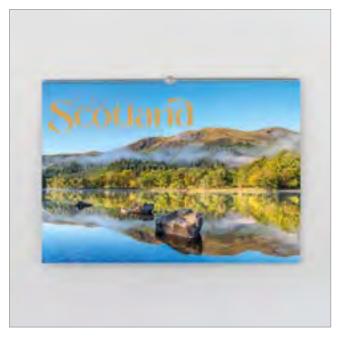

-to-the-inch wiro binding

Packaging: Packed individually in white board postal envelopes

**Postage:** Fits small parcel postage rate



## MIDI DESK

211 x 174mm LANDSCAPE

**Cover:** Canvas embossed 200gsm FSC triple coated silk art paper

Text: 13 month leaves canvas embossed 200gsm FSC triple coated silk art paper printed on both sides

**Branding**: Your details printed on 350gsm white backboard easel

**Branding area:** 197 x 24mm on both sides of the easel

**Binding:** 3-to-the-inch wiro binding



"Thank you once again for your professionalism, efficiency and a lovely calendar of quality to send to our clients and corporate contacts. We always get such lovely feedback from them when sending these out."

# Wealth Management Company



# SPIRIT OF SCOTLAND

Lang may yer lum reek!





### WALL

494 x 350mm LANDSCAPE

**Cover:** Canvas embossed 200gsm FSC triple coated silk art paper with foil blocking

**Text:** 12 leaves 150gsm FSC triple coated silk art paper

**Branding:** Your details printed on each text leaf

Branding area: 464 x 55mm

**Binding:** Full width hanger and unique 4-to-the-inch wiro binding

**Packaging:** Packed individually in white corrugated postal cartons



## **JUNIOR**

433 x 315mm LANDSCAPE

**Cover:** 200gsm FSC triple coated silk art paper

**Text**: 12 leaves 150gsm FSC triple coated silk art paper

**Branding**: Your details printed on each text leaf

Branding area: 285 x 62mm

**Binding:** Full width hanger and 3-to-the-inch wiro binding

Packaging: Packed individually in white board postal envelopes

**Postage:** Fits small parcel p