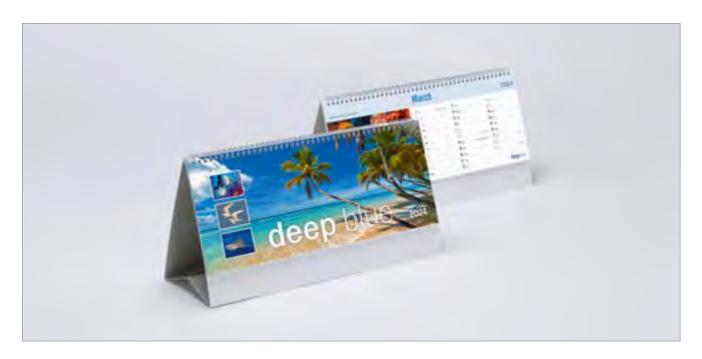

# THE PRESIDENTIAL RANGE

## Make a true statement.

Our premium quality meets superior design once again on our Presidential promotional calendar. A polished aluminium stand displays the datecards, complemented by the imagery from one of our stunning titles. A steel plate and magnetic ring provide an adjustable date marker keeping you organised in style.

In addition, there is a writing pad so every note taken and prompt written creates a reminder of your brand. All of this comes hand packed in black corrugated presentation boxes along with a spare writing pad.

Make a true statement with our Presidential promotional calendar and choose images from any of our titles to feature alongside your brand.