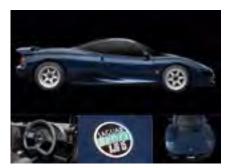

### JUNIOR WALL

315 x 433mm PORTRAIT

**Cover:** 200gsm FSC triple coated silk art paper

**Text**: 12 leaves 150gsm FSC triple coated silk art paper

**Branding:** Your details printed on each text leaf

Branding area: 280 x 55mm

**Binding:** Full width hanger and 3-to-the-inch wiro binding

**Packaging:** Packed individually in white board postal envelopes

**Postage:** Fits small parcel postage rate

### MIDI DESK

211 x 174mm LANDSCAPE

**Cover:** 200gsm FSC triple coated silk art paper

**Text:** 13 month leaves 200gsm FSC triple coated silk art paper printed on both sides

**Branding:** Your details printed on 350gsm white backboard easel

**Branding area:** 197 x 24mm on both sides of the easel

**Binding:** 3-to-the-inch wiro binding













JANUARY

FEBRUARY

MARCH







APRII

MAY

JUNE







JULY

AUGUST

SEPTEMBER







OCTOBER

NOVEMBER

DECEMBER

# SPIRIT OF ADVENTURE

To reach a port we must set sail.



### WALL

415 x 460mm PORTRAIT

**Cover:** 200gsm FSC triple coated silk art paper with high gloss finish

**Text**: 12 leaves 150gsm FSC triple coated silk art paper with high gloss finish

**Branding:** Your details printed on each text leaf

**Branding area:** 395 x 60mm **Binding:** Full width hanger and 3-to-the-inch wiro binding





















OCTOBER

NOVEMBER DECEMBER

# SAILPOWER

To reach a port we must set sail.



### **JUNIOR**

315 x 433mm PORTRAIT

**Cover:** 200gsm FSC triple coated silk art paper

**Text**: 12 leaves 150gsm FSC triple coated silk art paper

**Branding:** Your details printed on each text leaf

Branding area