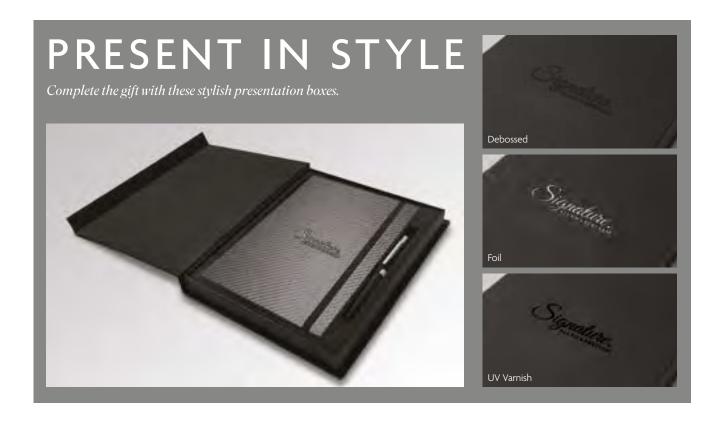

### SPECIFICATION:

- Size A6, A5 or A4
- Luxury soft PU covers in a range of vibrant colours
- Bound over rigid 1500 micron board
- Personalise with foil, deboss, screen or digital print
- 192 pages 70gsm ivory lined paper
- Coloured ribbon
- Coloured 15mm pen loop
- Coloured 7mm elastic strap
- Ivory end papers
- Optional matching pen, presentation box or postal carton

### SPECIFICATION:

- Size A5
- Luxury soft black PU cover
- Bound over rigid 1500 micron board
- Personalise with foil, deboss or digital print
- 192 pages 70gsm ivory lined paper Coloured ribbon
- Coloured 15mm pen loop
- Coloured 7mm elastic strap
- Ivory end papers
- Back pocket
- Optional matching pen, presentation box or postal carton

#### SPECIFICATION:

- Size: 140 x 210mm
- Choice of textured cover materials
- Bound over rigid 1500 micron board
- Personalise with LaserChrome logo
- 160 pages 100gsm quality ivory lined paper
- Coloured ribbon
- Coloured 15mm pen loop
- Coloured 7mm elastic strap
- Ivory end papers and rear pocket
- Optional matching pen, presentation box or postal carton