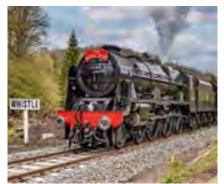

### AUTO

Fire up the engines; you are on the starting grid.

### JUNIOR WALL

315 x 433mm PORTRAIT

**Cover:** 200gsm FSC triple coated silk art paper

**Text**: 12 leaves 150gsm FSC triple coated silk art paper

**Branding:** Your details printed on each text leaf

Branding area: 280 x 55mm

**Binding:** Full width hanger and 3-to-the-inch wiro binding

**Packaging:** Packed individually in white board postal envelopes

**Postage:** Fits small parcel postage rate

### MIDI DESK

211 x 174mm LANDSCAPE

**Cover:** 200gsm FSC triple coated silk art paper

**Text:** 13 month leaves 200gsm FSC triple coated silk art paper printed on both sides

**Branding:** Your details printed on 350gsm white backboard easel

**Branding area:** 197 x 24mm on both sides of the easel

**Binding:** 3-to-the-inch wiro binding

JANUARY

FEBRUARY

MARCH

APRII

MAY

JUNE

JULY

AUGUST

SEPTEMBER

OCTOBER

NOVEMBER

DECEMBER