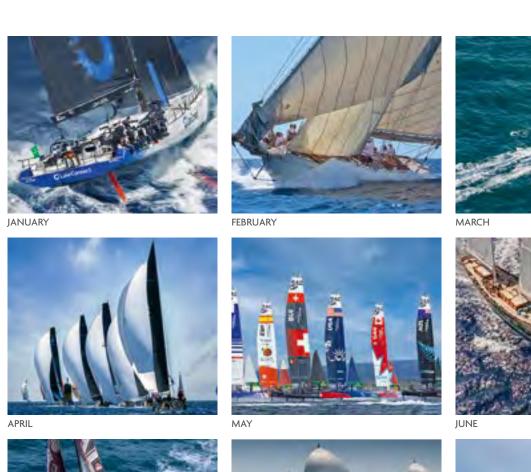

### MARITIME GALLERY

Every day is plain sailing when you're accompanied by nautical art.

### WALL

453 x 495mm PORTRAIT

**Cover**: Canvas embossed 200gsm FSC triple coated silk art paper with foil blocking

Flysheet: 60gsm FSC opaque paper

Text: 12 leaves 150gsm FSC triple coated gloss

art paper

Branding: Your details printed on each text leaf

Branding area: 216 x 69mm

**Binding:** Full width hanger and unique 4-to-the-inch wiro binding

**Packaging:** Packed individually in white corrugated postal cartons

International dates: Additional German version translated into German and showing key national holidays