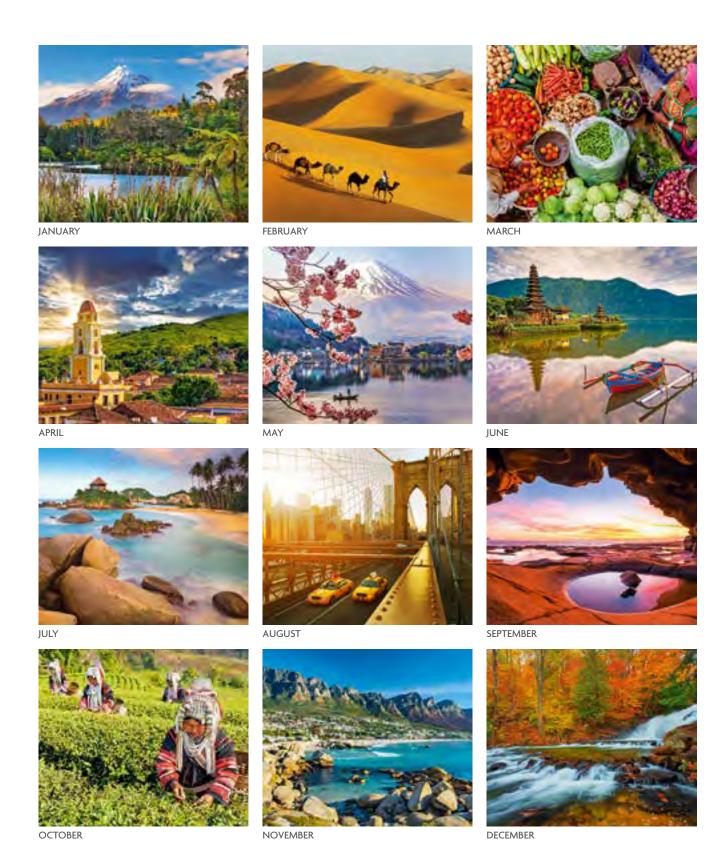

# WORLD IN VIEW

Enthral your clients with a photographic world tour.

### **DESK**

280 x 145mm LANDSCAPE

**Cover:** 200gsm FSC triple coated silk art paper with high gloss finish

**Text:** 12 month leaves 200gsm FSC triple coated silk art paper printed on both sides with high gloss finish

**Branding:** Your details printed on 350gsm white backboard easel

**Branding area:** 252 x 30mm on both sides of the easel

**Binding:** 3-to-the-inch wiro binding