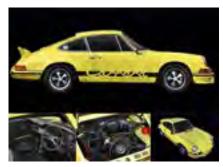

u are on the starting grid.







### JUNIOR WALL

315 x 433mm PORTRAIT

**Cover:** 200gsm FSC triple coated silk art paper

**Text**: 12 leaves 150gsm FSC triple coated silk art paper

**Branding:** Your details printed on each text leaf

Branding area: 280 x 55mm

**Binding:** Full width hanger and 3-to-the-inch wiro binding

**Packaging:** Packed individually in white board postal envelopes

**Postage:** Fits small parcel postage rate

### MIDI DESK

211 x 174mm LANDSCAPE

**Cover:** 200gsm FSC triple coated silk art paper

**Text:** 13 month leaves 200gsm FSC triple coated silk art paper printed on both sides

**Branding:** Your details printed on 350gsm white backboard easel

**Branding area:** 197 x 24mm on both sides of the easel

**Binding:** 3-to-the-inch wiro binding













JANUARY

FEBRUARY

MARCH







APRII

MAY

JUNE







JULY

AUGUST

SEPTEMBER







OCTOBER

NOVEMBER

DECEMBER

# SPIRIT OF ADVENTURE

To reach a port we must set sail.



### WALL

415 x 460mm PORTRAIT

**Cover:** 200gsm FSC triple coated silk art paper with high gloss finish

**Text**: 12 leaves 150gsm FSC triple coated silk art paper with high gloss finish

**Branding:** Your details printed on each text leaf

**Branding area:** 395 x 60mm **Binding:** Full width hanger and 3-to-the-inch wiro binding





















OCTOBER

NOVEMBER DECEMBER

# SAILPOWER

To reach a port we must set sail.



### **JUNIOR**

315 x 433mm PORTRAIT

**Cover:** 200gsm FSC triple coated silk art paper

**Text**: 12 leaves 150gsm FSC triple coated silk art paper

**Branding:** Your details printed