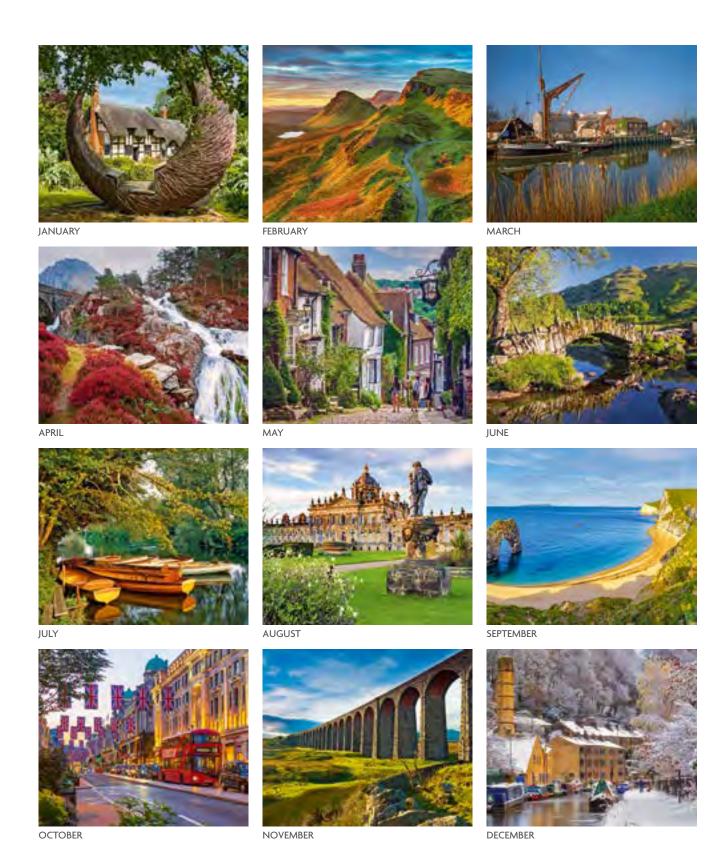

# COASTAL PATH

The power of the sea, shaping and transforming our landscape.

### WALL

453 x 495mm PORTRAIT

**Cover:** Canvas embossed 200gsm FSC triple coated silk art paper with foil blocking

**Text**: 12 leaves canvas embossed 150gsm FSC triple coated silk art paper

**Branding:** Your details printed on each text leaf

Branding area: 420 x 60mm

**Binding:** Full width hanger and unique 4-to-the-inch wiro binding

Packaging: Packed individually in white corrugated postal cartons