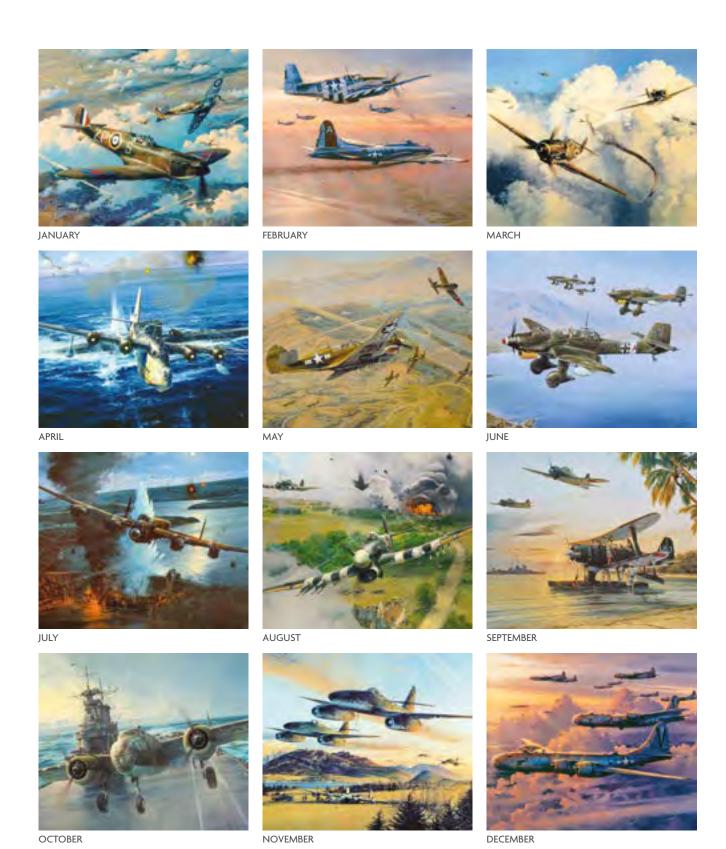

### **FLIGHTPATH**

Take to the skies with Air Team Images, working aircraft shown in all their glory.

**Branding area**: 260 x 24mm on both sides of the easel

**Binding:** 3-to-the-inch wiro binding

OCTOBER

61