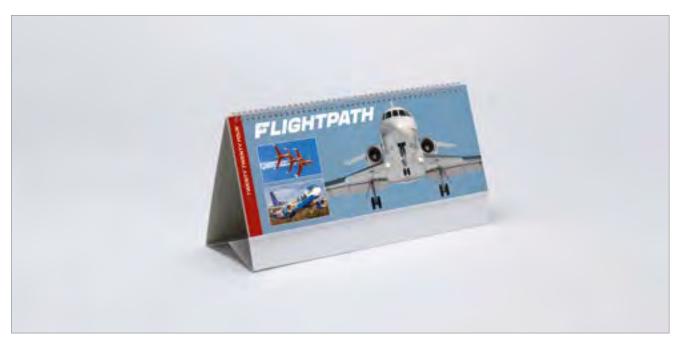

### **FLIGHTPATH**

Take to the skies with Air Team Images, working aircraft shown in all their glory.

### **DESK**

282 x 145mm LANDSCAPE

**Cover:** 200gsm FSC triple coated silk art paper

**Text**: 13 month leaves 200gsm FSC triple coated silk art paper printed on both sides

**Branding:** Your details printed on 350gsm white backboard easel

**Branding area**: 260 x 24mm on both sides of the easel

**Binding:** 3-to-the-inch wiro binding

OCTOBER

61