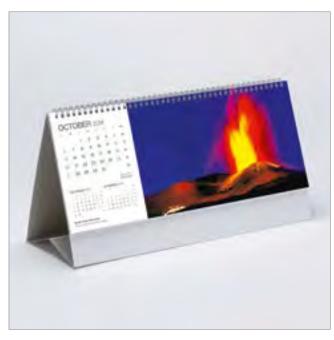

### **FLIGHTPATH**

Take to the skies with Air Team Images, working aircraft shown in all their glory.

### **DESK**

282 x 145mm LANDSCAPE

**Cover:** 200gsm FSC triple coated silk art paper

**Text**: 13 month leaves 200gsm FSC triple coated silk art paper printed on both sides

**Branding:** Your details printed on 350gsm white backboard easel

**Branding area**: 260 x 24mm on both sides of the easel

**Binding:** 3-to-the-inch wiro binding

OCTOBER

61