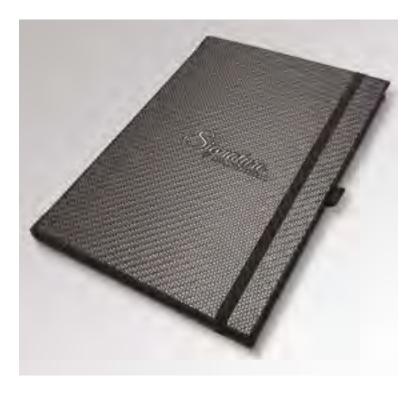

### OPTION TO FINISH WITH COLOURED EDGES

The ultimate luxury notebook, personalised in LaserChrome with your logo.

#### SPECIFICATION:

- Size: 140 x 210mm
- Choice of textured cover materials
- Bound over rigid 1500 micron board
- Personalise with LaserChrome logo
- 160 pages 100gsm quality ivory lined paper
- Coloured ribbon
- Coloured 15mm pen loop
- Coloured 7mm elastic strap
- Ivory end papers and rear pocket
- Optional matching pen, presentation box or postal carton