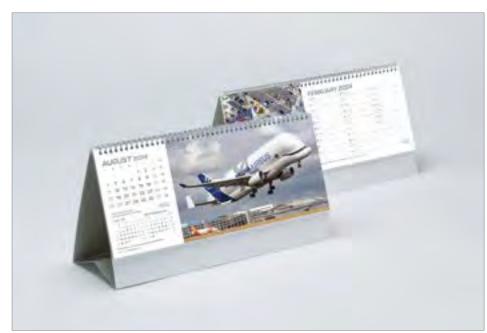

# THE PRESIDENTIAL RANGE

## Make a true statement.

Our premium quality meets superior design once again on our Presidential promotional calendar. A polished aluminium stand displays the datecards, complemented by the imagery from one of our stunning titles. A steel plate and magnetic ring provide an adjustable date marker keeping you organised in style.

In addition, there is a writing pad so every note taken and prompt written creates a reminder of your brand. All of this comes hand packed in black corrugated presentation boxes along with a spare writing pad.

Make a true statement with our Presidential promotional calendar and choose images from any of our titles to feature alongside your brand.