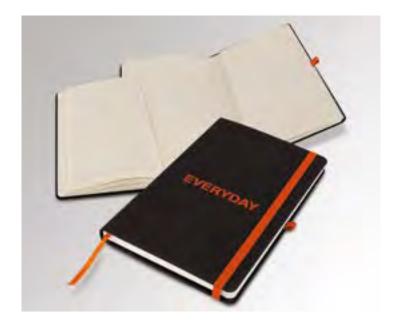

### NOTEBOOKS

Promote your brand with our new range of personalised notebooks.

We are delighted to introduce our range of notebooks. Our EVERYDAY range of PU soft-touch notebooks come in a range of vibrant colours and styles, or for something more premium, choose from our Signature range of luxury bound notebooks.

### SPECIFICATION:

- Size A6, A5 or A4
- Luxury soft PU covers in a range of vibrant colours
- Bound over rigid 1500 micron board
- Personalise with foil, deboss, screen or digital print
- 192 pages 70gsm ivory lined paper
- Coloured ribbon
- Coloured 15mm pen loop
- Coloured 7mm elastic strap
- Ivory end papers
- Optional matching pen, presentation box or postal carton