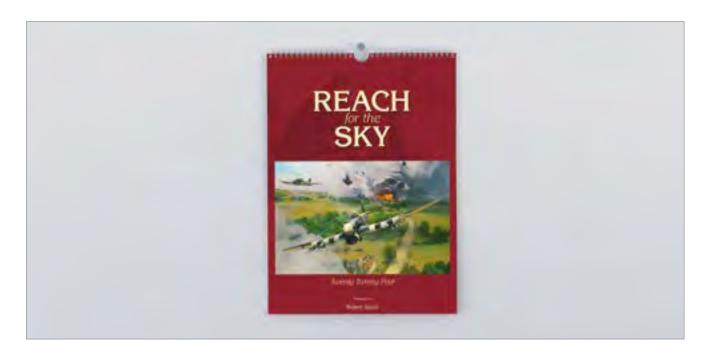

### REACH FOR THE SKY

Timeless. Just like our calendars.

### WALL

350 x 494mm PORTRAIT

**Cover:** 200gsm FSC triple coated silk art paper with high gloss finish

**Text**: 12 leaves 150gsm FSC triple coated silk art paper with high gloss finish

**Branding:** Your details printed on each text leaf

**Branding area:** 328 x 65mm **Binding:** Full width hanger and 3-to-the-inch wiro binding

**Packaging:** Packed individually into white board postal

envelopes