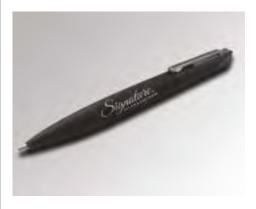

# Signature.

### SPECIFICATION:

- Soft-feel black metal ballpoint pen
- Black ink