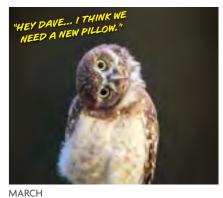

gh gloss finish

Text: 12 month leaves 170gsm FSC triple coated silk art paper printed on both sides with high gloss finish on the photos

**Branding:** Your details printed on 350gsm white backboard easel

**Branding area**: 260 x 35mm on both sides of the easel

**Binding:** 3-to-the-inch wiro binding









# ANIMAL ANTICS

Creatures and captions to melt the toughest heart.





### JUNIOR WALL

315 x 433mm PORTRAIT

**Cover:** 200gsm FSC triple coated silk art paper

Text: 12 leaves 150gsm FSC triple

coated silk art paper

**Branding:** Your details printed

on each text leaf

Branding area: 280 x 55mm

**Binding:** Full width hanger and 3-to-the-inch wiro binding

**Packaging:** Packed individually in white board postal

envelopes

Postage: Fits small parcel

postage rate















FEBRUARY



APRIL



MAY



JUNE



JULY



AUGUST



SEPTEMBER



NOVEMBER







### AUTO

Fire up the engines; you are on the starting grid.







### JUNIOR WALL

315 x 433mm PORTRAIT

**Cover:** 200gsm FSC triple coated silk art paper

**Text**: 12 leaves 150gsm FSC triple coated silk art paper

**Branding:** Your details printed on each text leaf

Branding area: 280 x 55mm

**Binding:** Full width hanger and 3-to-the-inch wiro binding

**Packaging:** Packed individually in white board postal envelopes

**Postage:** Fits small parcel postage rate

### MIDI DESK

211 x 174mm LANDSCAPE

**Cover:** 200gsm FSC triple coated silk art paper

**Text:** 13 month leaves 200gsm FSC triple coated silk art paper printed on both sides

**Branding:** Your details printed on 350gsm white back