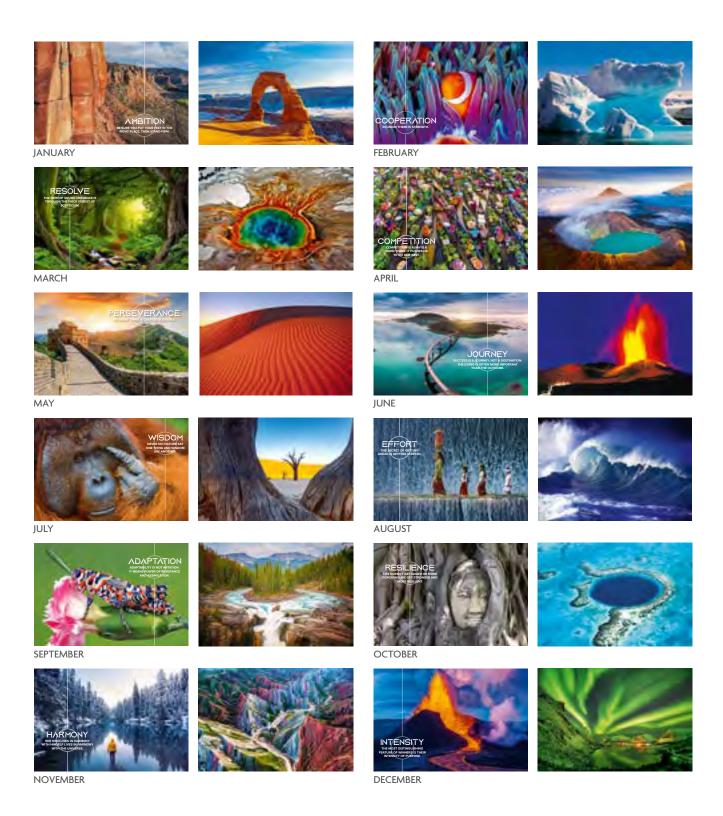

# NEW FOR 2024

### ANIMAL ANTICS

Creatures and captions to melt the toughest heart.

### **DEEP BLUE**

Visit exotic seashores and explore vast oceans.

Animal Antics Page 48 - 49

Deep Blue Page 46 - 47