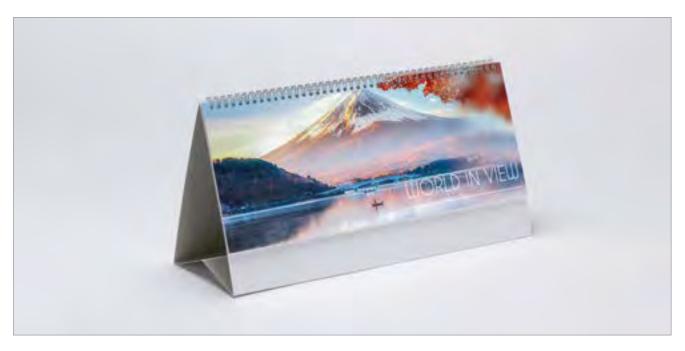

# WORLD IN VIEW

Enthral your clients with a photographic world tour.

### **DESK**

280 x 145mm LANDSCAPE

**Cover:** 200gsm FSC triple coated silk art paper with high gloss finish

**Text:** 12 month leaves 200gsm FSC triple coated silk art paper printed on both sides with high gloss finish

**Branding:** Your details printed on 350gsm white backboard easel

**Branding area:** 252 x 30mm on both sides of the easel

**Binding:** 3-to-the-inch wiro binding