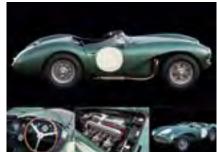

### JUNIOR WALL

315 x 433mm PORTRAIT

**Cover:** 200gsm FSC triple coated silk art paper

**Text**: 12 leaves 150gsm FSC triple coated silk art paper

**Branding:** Your details printed on each text leaf

Branding area: 280 x 55mm

**Binding:** Full width hanger and 3-to-the-inch wiro binding

**Packaging:** Packed individually in white board postal envelopes

**Postage:** Fits small parcel postage rate

### MIDI DESK

211 x 174mm LANDSCAPE

**Cover:** 200gsm FSC triple coated silk art paper

**Text:** 13 month leaves 200gsm FSC triple coated silk art paper printed on both sides

**Branding:** Your details printed on 350gsm white backboard easel

**Branding area:** 197 x 24mm on both sides of the easel

**Binding:** 3-to-the-inch wiro binding













JANUARY

FEBRUARY

MARCH







APRII

MAY

JUNE







JULY

AUGUST

SEPTEMBER







OCTOBER

NOVEMBER

DECEMBER

# SPIRIT OF ADVENTURE

To reach a port we must set sail.



### WALL

415 x 460mm PORTRAIT

**Cover:** 200gsm FSC triple coated silk art paper with high gloss finish

**Text**: 12 leaves 150gsm FSC triple coated silk art paper with high gloss finish

**Branding:** Your details printed on each text leaf

**Branding area:** 395 x 60mm **Binding:** Full width hanger and 3-to-the-inch wiro binding





















OCTOBER

NOVEMBER DECEMBER

# SAILPOWER

To reach a port we must set sail.



### **JUNIOR**

315 x 433mm PORTRAIT

**Cover:** 200gsm FSC triple coated silk art paper

**Text**: 12 leaves 150gsm FSC triple coated silk art paper

**Branding:** Your details printed on each text leaf

Branding