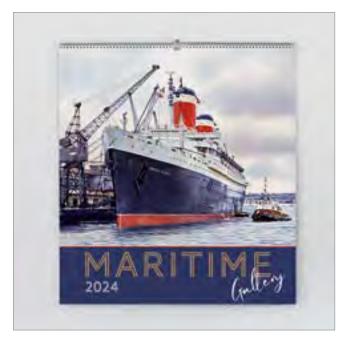

# GALLERY

70 - 71

CALL OF THE WILD 66 - 67

MARITIME GALLERY

ART 68 - 69

REACH FOR THE SKY 72 - 73

### MARITIME GALLERY

Every day is plain sailing when you're accompanied by nautical art.

### WALL

453 x 495mm PORTRAIT

**Cover**: Canvas embossed 200gsm FSC triple coated silk art paper with foil blocking

Flysheet: 60gsm FSC opaque paper

Text: 12 leaves 150gsm FSC triple coated gloss

art paper

Branding: Your details printed on each text leaf

Branding area: 216 x 69mm

**Binding:** Full width hanger and unique 4-to-the-inch wiro binding

**Packaging:** Packed individually in white corrugated postal cartons

International dates: Additional German version translated into German and showing key national holidays