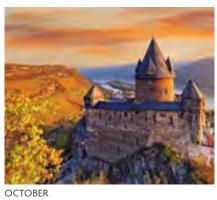

### JUNIOR WALL

315 x 433mm PORTRAIT

**Cover:** 200gsm FSC triple coated silk art paper

**Text**: 12 leaves 150gsm FSC triple coated silk art paper

**Branding:** Your details printed on each text leaf

Branding area: 280 x 55mm

**Binding:** Full width hanger and 3-to-the-inch wiro binding

**Packaging**: Packed individually in white board postal envelopes

**Postage:** Fits small parcel postage rate



### **DESK**

282 x 145mm LANDSCAPE

**Cover:** Canvas embossed 200gsm FSC triple coated silk art paper

Text: 13 month leaves canvas embossed 200gsm FSC triple coated silk art paper printed on both sides

**Branding**: Your details printed on 350gsm white backboard easel

**Branding area**: 260 x 24mm on both sides of the easel

**Binding:** 3-to-the-inch wiro binding























# EARTH LIVE

There is nothing more powerful than nature – empower your brand.



## **DESK**

282 x 145mm LANDSCAPE

Cover: 200gsm FSC triple coated silk art paper

**Text**: 13 month leaves 200gsm FSC triple coated silk art paper printed on both sides

**Branding**: Your details printed on 350gsm white backboard easel

**Branding area**: 260 x 24mm on both sides of the easel

**Binding:** 3-to-the-inch wiro binding







# WORLD IN VIEW

Enthral your clients with a photographic world tour.



### **DESK**

280 x 145mm LANDSCAPE

**Cover:** 200gsm FSC triple coated silk art paper with high gloss finish

**Text:** 12 month leaves 200gsm FSC triple coated silk art paper printed on both sides with high gloss finish

**Branding:** Your details printed on 350gsm white backboard easel

*