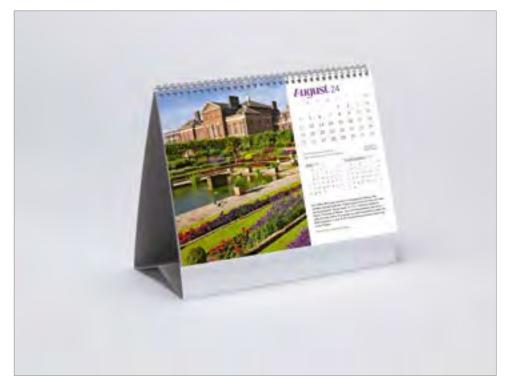

# THE PRESIDENTIAL RANGE

## Make a true statement.

Our premium quality meets superior design once again on our Presidential promotional calendar. A polished aluminium stand displays the datecards, complemented by the imagery from one of our stunning titles. A steel plate and magnetic ring provide an adjustable date marker keeping you organised in style.

In addition, there is a writing pad so every note taken and prompt written creates a reminder of your brand. All of this comes hand packed in black corrugated presentation boxes along with a spare writing pad.

Make a true statement with our Presidential promotional calendar and choose images from any of our titles to feature alongside your brand.