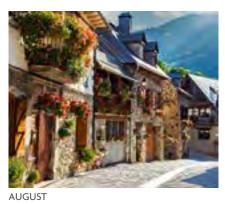

### JUNIOR WALL

315 x 433mm PORTRAIT

**Cover:** 200gsm FSC triple coated silk art paper

**Text**: 12 leaves 150gsm FSC triple coated silk art paper

**Branding:** Your details printed on each text leaf

Branding area: 280 x 55mm

**Binding:** Full width hanger and 3-to-the-inch wiro binding

**Packaging**: Packed individually in white board postal envelopes

**Postage:** Fits small parcel postage rate



### **DESK**

282 x 145mm LANDSCAPE

**Cover:** Canvas embossed 200gsm FSC triple coated silk art paper

Text: 13 month leaves canvas embossed 200gsm FSC triple coated silk art paper printed on both sides

**Branding**: Your details printed on 350gsm white backboard easel

**Branding area**: 260 x 24mm on both sides of the easel

**Binding:** 3-to-the-inch wiro binding























# EARTH LIVE

There is nothing more powerful than nature – empower your brand.



## **DESK**

282 x 145mm LANDSCAPE

Cover: 200gsm FSC triple coated silk art paper

**Text**: 13 month leaves 200gsm FSC triple coated silk art paper printed on both sides

**Branding**: Your details printed on 350gsm white backboard easel

**Branding area**: 260 x 24mm on both sides of the easel

**Binding:** 3-to-the-inch wiro binding







# WORLD IN VIEW

Enthral your clients with a photographic world tour.



### **DESK**

280 x 145mm LANDSCAPE

**Cover:** 200gsm FSC triple coated silk art paper with high gloss finish

**Text:** 12 month leaves 200gsm FSC triple coated silk art paper printed on both sides with high gloss finish

**Branding:** Your details printed on 350gsm white backboard ease