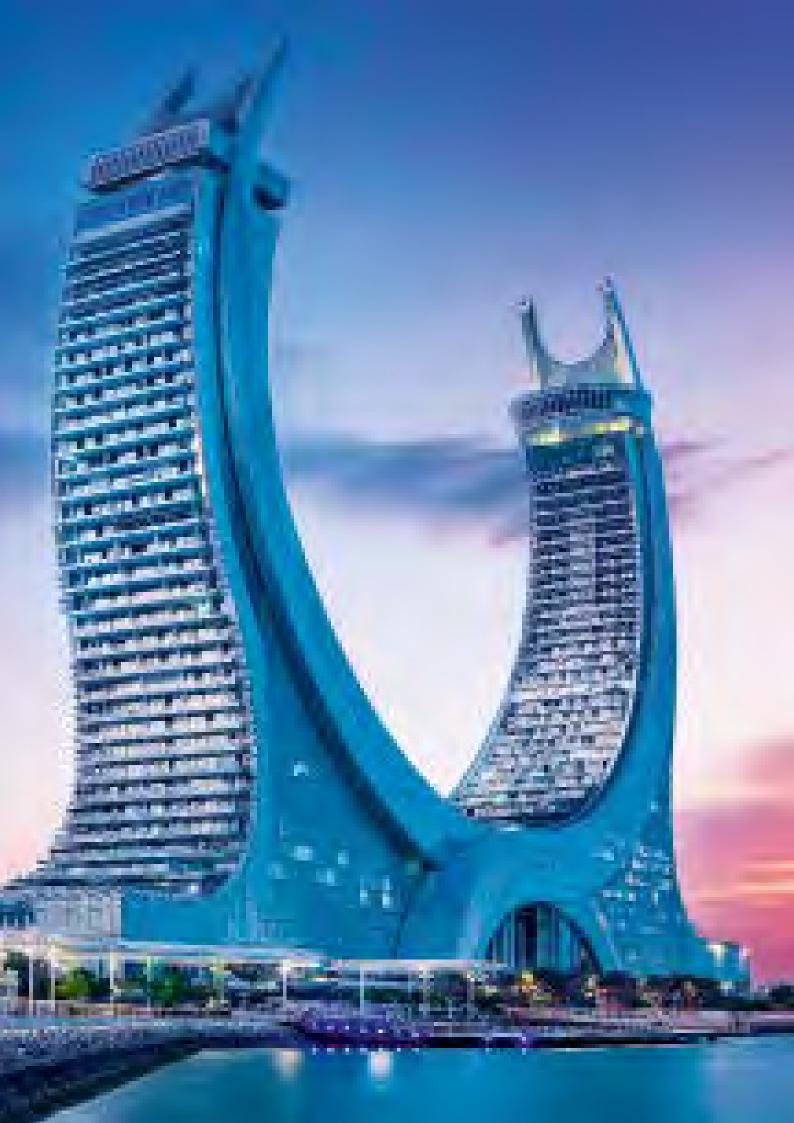

## ICONIC STRUCTURES

Engineering masterpieces captured in a stylish promotional gift.

### WALL

415 x 460mm PORTRAIT

**Cover:** 200gsm FSC triple coated silk art paper with high gloss finish

**Text**: 12 leaves 150gsm FSC triple coated silk art paper with high gloss finish

**Branding:** Your details printed on each text leaf

Branding area: 440 x 44 mm

**Binding:** Full width hanger and 3-to-the-inch wiro binding

**Packaging:** Packed individually into white board postal envelopes