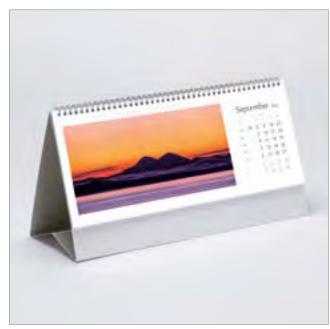

# THE PRESIDENTIAL RANGE

## Make a true statement.

Our premium quality meets superior design once again on our Presidential promotional calendar. A polished aluminium stand displays the datecards, complemented by the imagery from one of our stunning titles. A steel plate and magnetic ring provide an adjustable date marker keeping you organised in style.

In addition, there is a writing pad so every note taken and prompt written creates a reminder of your brand. All of this comes hand packed in black corrugated presentation boxes along with a spare writing pad.

Make a true statement with our Presidential promotional calendar and choose images from any of our titles to feature alongside your brand.