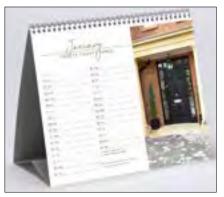

### **DESK**

282 x 145mm LANDSCAPE

**Cover:** Canvas embossed 200gsm FSC triple coated silk art paper

Text: 13 month leaves canvas embossed 200gsm FSC triple coated silk art paper printed on both sides

**Branding**: Your details printed on 350gsm white backboard easel

**Branding area**: 260 x 24mm on both sides of the easel

**Binding:** 3-to-the-inch wiro binding