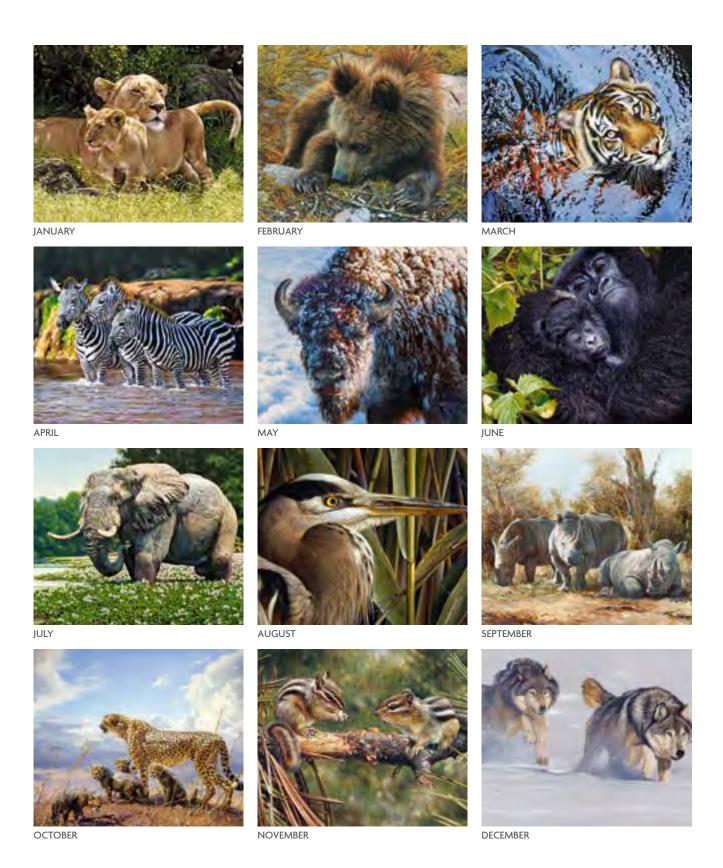

### ANIMAL ANTICS

Creatures and captions to melt the toughest heart.

# ANIMAL ANTICS

Creatures and captions to melt the toughest heart.