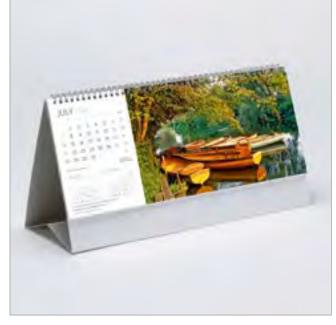

### **DESK**

282 x 145mm LANDSCAPE

**Cover:** Canvas embossed 200gsm FSC triple coated silk art paper

Text: 13 month leaves canvas embossed 200gsm FSC triple coated silk art paper printed on both sides

**Branding**: Your details printed on 350gsm white backboard easel

**Branding area**: 260 x 24mm on both sides of the easel

**Binding:** 3-to-the-inch wiro binding