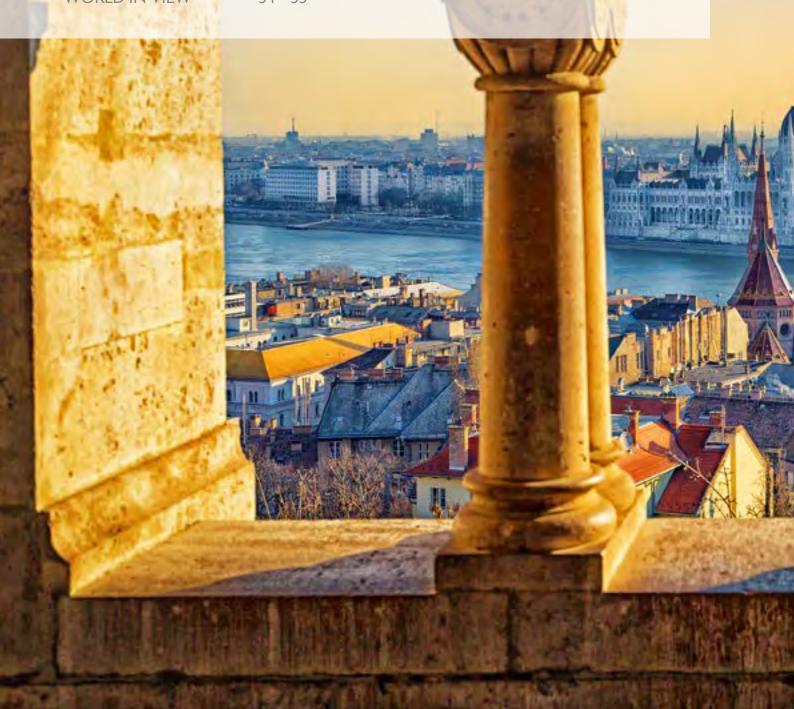

art paper

**Branding:** Your details printed

on each text leaf

Branding area: 285 x 62mm

**Binding:** Full width hanger and 3-to-the-inch wiro binding

**Packaging:** Packed individually in white board postal

envelopes

Postage: Fits small parcel

postage rate







# POINT OF VIEW

Enrich the workplace with a visual journey across the British Isles.



## **DESK**

282 x 145mm LANDSCAPE

Cover: 200gsm FSC triple coated silk art paper

**Text**: 13 month leaves 200gsm FSC triple coated silk art paper printed on both sides

**Branding:** Your details printed on 350gsm white backboard easel

**Branding area**: 260 x 24mm on both sides of the easel

**Binding:** 3-to-the-inch wiro binding









 EXPLORER
 28 - 29

 GRAND TOUR
 30 - 31

 EARTH LIVE
 32 - 33

 WORLD IN VIEW
 34 - 35





# **EXPLORER**

Man cannot discover new oceans unless he has the courage to lose sight of the shore.





### WALL

491 x 451mm LANDSCAPE

**Cover**: Canvas embossed 200gsm FSC triple coated silk art paper with foil blocking

**Text:** 12 leaves canvas embossed 150gsm FSC triple coated silk art paper

**Branding:** Your details printed on each text leaf

Branding area: 195 x 85mm

**Binding:** Full width hanger and unique 4-to-the-inch wiro binding

**Packaging:** Packed individually in white corrugated postal cartons

International dates: Additional Australian version showing key national holidays. Additional North American version showing key national holidays for USA and Canada



# JUNIOR WALL

315 x 433mm PORTRAIT

**Cover:** 200gsm FSC triple coated silk art paper

**Text:** 12 l