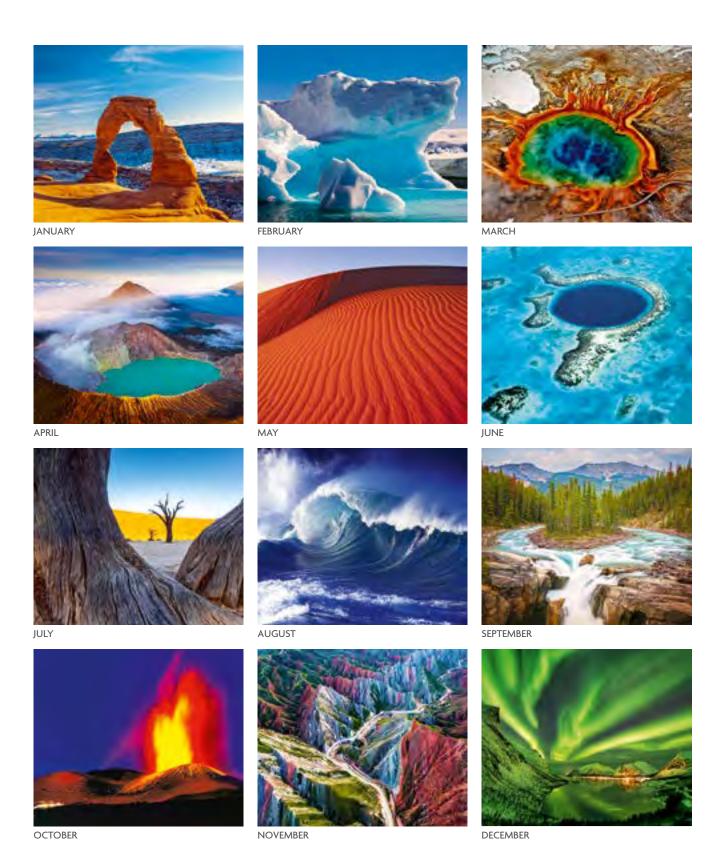

# NEW FOR 2024

### ANIMAL ANTICS

Creatures and captions to melt the toughest heart.

### **DEEP BLUE**

Visit exotic seashores and explore vast oceans.

Animal Antics Page 48 - 49

Deep Blue Page 46 - 47