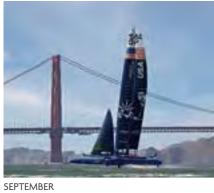

# SAILPOWER

To reach a port we must set sail.

### **JUNIOR**

315 x 433mm PORTRAIT

**Cover:** 200gsm FSC triple coated silk art paper

**Text**: 12 leaves 150gsm FSC triple coated silk art paper

**Branding:** Your details printed on each text leaf

Branding area: 280 x 55mm

**Binding:** Full width hanger and 3-to-the-inch wiro binding

**Packaging:** Packed individually in white board postal envelopes

**Postage:** Fits small parcel postage rate

**DESK** 

**Cover:** 200gsm FSC triple coated silk art paper

**Text**: 13 month leaves 200gsm FSC triple coated silk art paper

**Branding:** Your details printed on 350gsm white backboard

**Branding area:** 260 x 24mm on both sides of the easel

**Binding:** 3-to-the-inch wiro binding