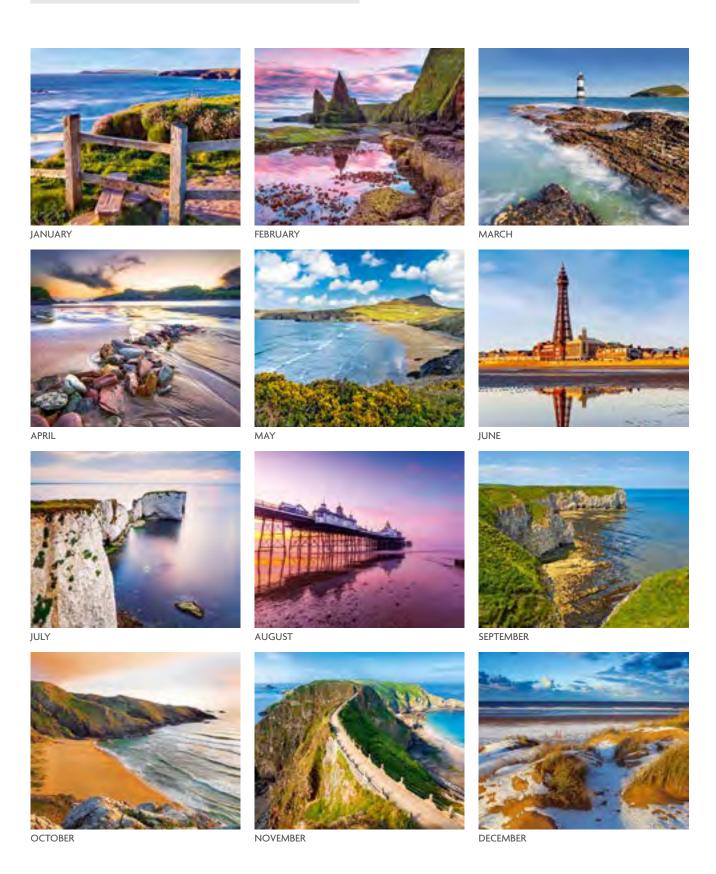

280 x 55mm

**Binding:** Full width hanger and 3-to-the-inch wiro binding

Packaging: Packed individually in white board postal envelopes

**Postage:** Fits small parcel postage rate



## MIDI DESK

211 x 174mm LANDSCAPE

**Cover:** Canvas embossed 200gsm FSC triple coated silk art paper

Text: 13 month leaves canvas embossed 200gsm FSC triple coated silk art paper printed on both sides

**Branding**: Your details printed on 350gsm white backboard easel

**Branding area:** 197 x 24mm on both sides of the easel

**Binding:** 3-to-the-inch wiro binding



"Thank you once again for your professionalism, efficiency and a lovely calendar of quality to send to our clients and corporate contacts. We always get such lovely feedback from them when sending these out."

# Wealth Management Company



# SPIRIT OF SCOTLAND

Lang may yer lum reek!





### WALL

494 x 350mm LANDSCAPE

**Cover:** Canvas embossed 200gsm FSC triple coated silk art paper with foil blocking

**Text:** 12 leaves 150gsm FSC triple coated silk art paper

**Branding:** Your details printed on each text leaf

Branding area: 464 x 55mm

**Binding:** Full width hanger and unique 4-to-the-inch wiro binding

**Packaging:** Packed individually in white corrugated postal cartons



## **JUNIOR**

433 x 315mm LANDSCAPE

**Cover:** 200gsm FSC triple coated silk art paper

**Text**: 12 leaves 150gsm FSC triple coated silk art paper

**Branding**: Your details printed on each text leaf

Branding area: 285 x 62mm

**Binding:** Full width hanger and 3-to-the-inch wiro binding

Packaging: Packed individually in white board po