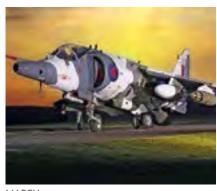

### **FLIGHTPATH**

Take to the skies with Air Team Images, working aircraft shown in all their glory.