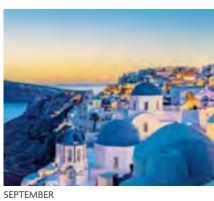

### JUNIOR WALL

315 x 433mm PORTRAIT

**Cover:** 200gsm FSC triple coated silk art paper

**Text**: 12 leaves 150gsm FSC triple coated silk art paper

**Branding:** Your details printed on each text leaf

Branding area: 280 x 55mm

**Binding:** Full width hanger and 3-to-the-inch wiro binding

**Packaging**: Packed individually in white board postal envelopes

**Postage:** Fits small parcel postage rate



### **DESK**

282 x 145mm LANDSCAPE

**Cover:** Canvas embossed 200gsm FSC triple coated silk art paper

Text: 13 month leaves canvas embossed 200gsm FSC triple coated silk art paper printed on both sides

**Branding**: Your details printed on 350gsm white backboard easel

**Branding area**: 260 x 24mm on both sides of the easel

**Binding:** 3-to-the-inch wiro binding























# EARTH LIVE

There is nothing more powerful than nature – empower your brand.



## **DESK**

282 x 145mm LANDSCAPE

Cover: 200gsm FSC triple coated silk art paper

**Text**: 13 month leaves 200gsm FSC triple coated silk art paper printed on both sides

**Branding**: Your details printed on 350gsm white backboard easel

**Branding area**: 260 x 24mm on both sides of the easel

**Binding:** 3-to-the-inch wiro binding







# WORLD IN VIEW

Enthral your clients with a photographic world tour.



### **DESK**

280 x 145mm LANDSCAPE

**Cover:** 200gsm FSC triple coated silk art paper with high gloss finish

**Text:** 12 month leaves 200gsm FSC triple coated silk art paper printed on both sides with high gloss finish

**Branding:** Your details printed on 350gsm white backboard easel