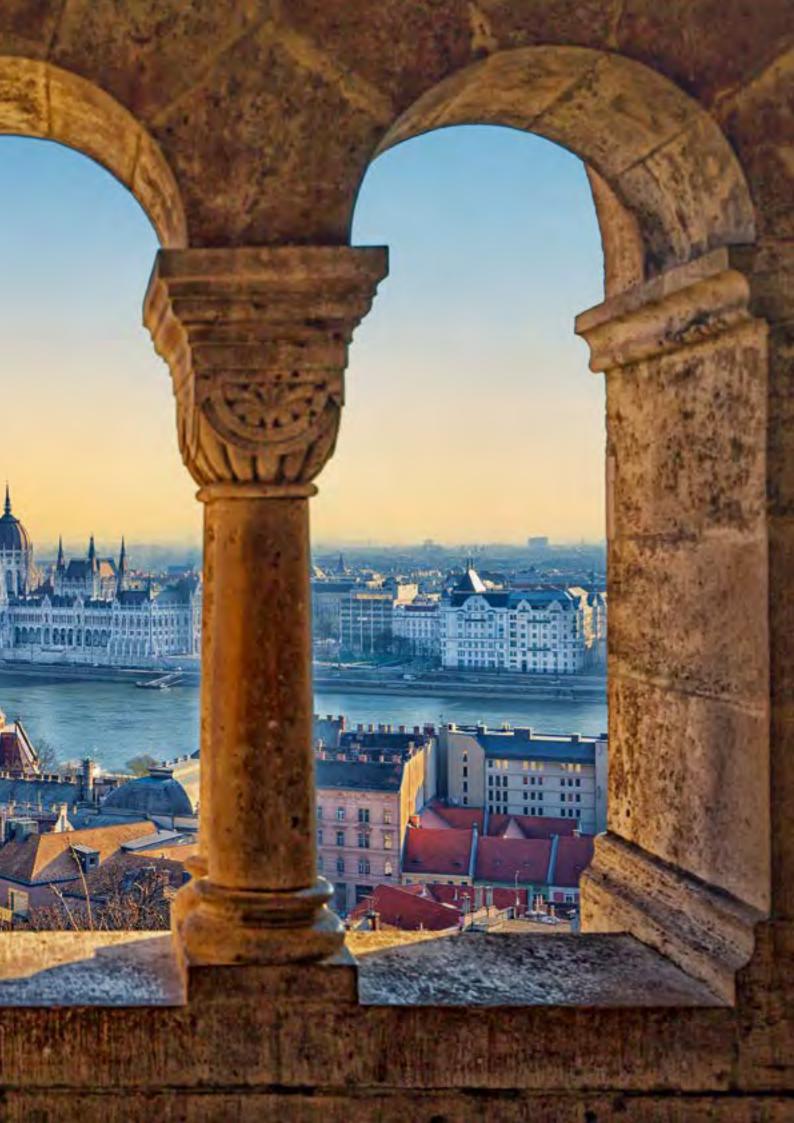

rt paper

**Branding:** Your details printed

on each text leaf

Branding area: 285 x 62mm

**Binding:** Full width hanger and 3-to-the-inch wiro binding

**Packaging:** Packed individually in white board postal

envelopes

Postage: Fits small parcel

postage rate







# POINT OF VIEW

Enrich the workplace with a visual journey across the British Isles.



## **DESK**

282 x 145mm LANDSCAPE

Cover: 200gsm FSC triple coated silk art paper

**Text**: 13 month leaves 200gsm FSC triple coated silk art paper printed on both sides

**Branding:** Your details printed on 350gsm white backboard easel

**Branding area**: 260 x 24mm on both sides of the easel

**Binding:** 3-to-the-inch wiro binding









 EXPLORER
 28 - 29

 GRAND TOUR
 30 - 31

 EARTH LIVE
 32 - 33

 WORLD IN VIEW
 34 - 35





# **EXPLORER**

Man cannot discover new oceans unless he has the courage to lose sight of the shore.





### WALL

491 x 451mm LANDSCAPE

**Cover**: Canvas embossed 200gsm FSC triple coated silk art paper with foil blocking

**Text:** 12 leaves canvas embossed 150gsm FSC triple coated silk art paper

**Branding:** Your details printed on each text leaf

Branding area: 195 x 85mm

**Binding:** Full width hanger and unique 4-to-the-inch wiro binding

**Packaging:** Packed individually in white corrugated postal cartons

International dates: Additional Australian version showing key national holidays. Additional North American version showing key national holidays for USA and Canada



# JUNIOR WALL

315 x 433mm PORTRAIT

**Cover:** 200gsm FSC triple coated silk art paper

**Text:** 12 lea