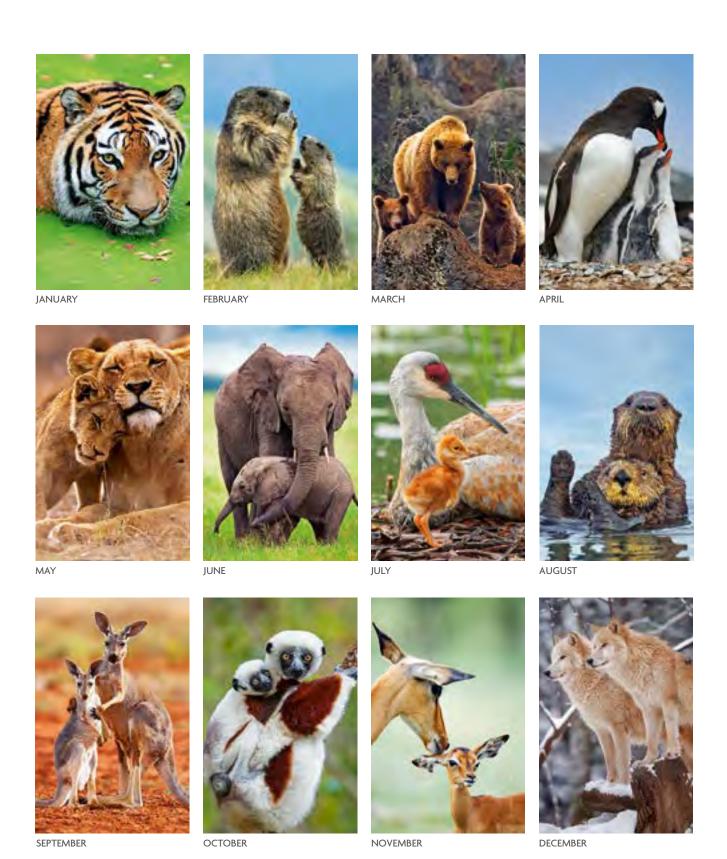

onal holidays



### JUNIOR WALL

315 x 433mm PORTRAIT

Cover: 200gsm FSC triple coated silk art paper

**Text:** 12 leaves 150gsm FSC triple coated silk art paper

**Branding:** Your details printed on each text leaf

Branding area: 280 x 55mm

**Binding:** Full width hanger and 3-to-the-inch wiro binding

**Packaging:** Packed individually in white board postal envelopes

**Postage:** Fits small parcel postage rate



### MIDI DESK

211 x 174mm LANDSCAPE

**Cover:** Canvas embossed 200gsm FSC triple coated silk art paper

Text: 13 month leaves canvas embossed 200gsm FSC triple coated silk art paper printed on both sides

**Branding:** Your details printed on 350gsm white backboard easel

**Branding area**: 197 x 24mm on both sides of the easel

**Binding**: 3-to-the-inch wiro binding





# WORLD APPEAL

A touching collection of images that warm the heart.



### **DESK**

282 x 145mm LANDSCAPE

**Cover:** 200gsm FSC triple coated silk art paper

**Text**: 13 month leaves 200gsm FSC triple coated silk art paper printed on both sides

**Branding:** Your details printed on 350gsm white backboard easel

**Branding area**: 260 x 24mm on both sides of the easel

**Binding:** 3-to-the-inch wiro binding









### DEEP BLUE

Visit exotic seashores and explore vast oceans.



### JUNIOR WALL

315 x 433mm PORTRAIT

**Cover:** 200gsm FSC triple coated silk art paper

**Text**: 12 leaves 150gsm FSC triple coated silk art paper

Branding: Your details printed on each text leaf

Branding area: 280 x 55mm

**Binding:** Full width hanger and 3-to-the-inch wiro binding

**Packaging:**