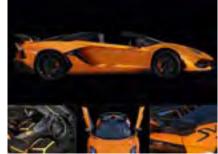

### AUTO

Fire up the engines; you are on the starting grid.

### JUNIOR WALL

315 x 433mm PORTRAIT

**Cover:** 200gsm FSC triple coated silk art paper

**Text**: 12 leaves 150gsm FSC triple coated silk art paper

**Branding:** Your details printed on each text leaf

Branding area: 280 x 55mm

**Binding:** Full width hanger and 3-to-the-inch wiro binding

**Packaging:** Packed individually in white board postal envelopes

**Postage:** Fits small parcel postage rate

### MIDI DESK

211 x 174mm LANDSCAPE

**Cover:** 200gsm FSC triple coated silk art paper

**Text:** 13 month leaves 200gsm FSC triple coated silk art paper printed on both sides

**Branding:** Your details printed on 350gsm white backboard easel

**Branding area:** 197 x 24mm on both sides of the easel

**Binding:** 3-to-the-inch wiro binding

JANUARY

FEBRUARY

MARCH

APRII

MAY

JUNE

JULY

AUGUST

SEPTEMBER

OCTOBER

NOVEMBER

DECEMBER