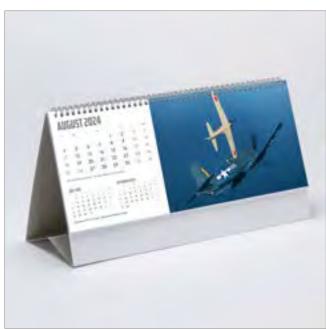

### **FLIGHTPATH**

Take to the skies with Air Team Images, working aircraft shown in all their glory.

### **DESK**

282 x 145mm LANDSCAPE

**Cover:** 200gsm FSC triple coated silk art paper

**Text**: 13 month leaves 200gsm FSC triple coated silk art paper printed on both sides

**Branding:** Your details printed on 350gsm white backboard easel

**Branding area**: 260 x 24mm on both sides of the easel

**Binding:** 3-to-the-inch wiro binding

OCTOBER

61