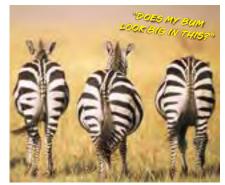

### ANIMAL ANTICS

Creatures and captions to melt the toughest heart.

# ANIMAL ANTICS

Creatures and captions to melt the toughest heart.