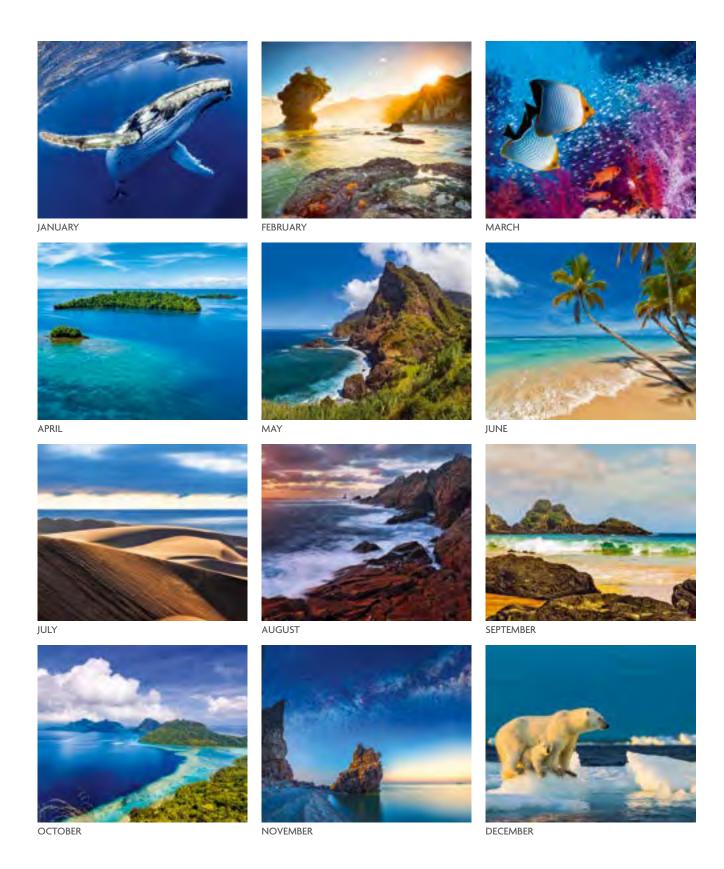

### DEEP BLUE

Visit exotic seashores and explore vast oceans.

# ANIMAL ANTICS

Creatures and captions to melt the toughest heart.