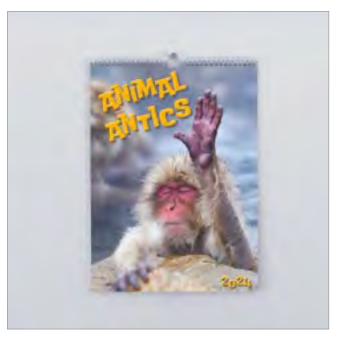

### ANIMAL ANTICS

Creatures and captions to melt the toughest heart.

# ANIMAL ANTICS

Creatures and captions to melt the toughest heart.