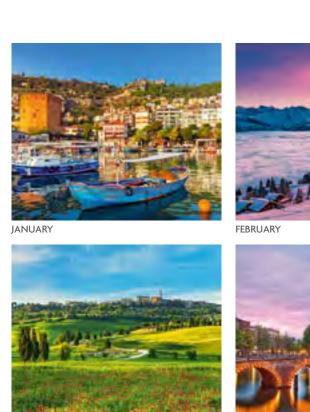

l holidays



### JUNIOR WALL

315 x 433mm PORTRAIT

**Cover:** 200gsm FSC triple coated silk art paper

**Text**: 12 leaves 150gsm FSC triple coated silk art paper

**Branding:** Your details printed on each text leaf

Branding area: 280 x 55mm

**Binding:** Full width hanger and 3-to-the-inch wiro binding

**Packaging**: Packed individually in white board postal envelopes

**Postage:** Fits small parcel postage rate



### **DESK**

282 x 145mm LANDSCAPE

**Cover:** Canvas embossed 200gsm FSC triple coated silk art paper

Text: 13 month leaves canvas embossed 200gsm FSC triple coated silk art paper printed on both sides

**Branding**: Your details printed on 350gsm white backboard easel

**Branding area**: 260 x 24mm on both sides of the easel

**Binding:** 3-to-the-inch wiro binding























# EARTH LIVE

There is nothing more powerful than nature – empower your brand.



## **DESK**

282 x 145mm LANDSCAPE

Cover: 200gsm FSC triple coated silk art paper

**Text**: 13 month leaves 200gsm FSC triple coated silk art paper printed on both sides

**Branding**: Your details printed on 350gsm white backboard easel

**Branding area**: 260 x 24mm on both sides of the easel

**Binding:** 3-to-the-inch wiro binding







# WORLD IN VIEW

Enthral your clients with a photographic world tour.



### **DESK**

280 x 145mm LANDSCAPE

**Cover:** 200gsm FSC triple coated silk art paper with high gloss finish

**Text:** 12 month leaves 200gsm FSC triple coated silk art paper printed on both sides with high gloss finish

**Branding:** Your details printed on 350gsm white back