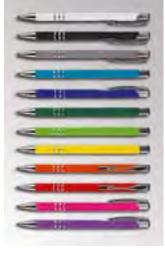

### PENS

Complement your notebooks with this range of matching pens.

### **EVERYDAY**

#### SPECIFICATION:

- Soft-feel metal ballpoint pen in a range of vibrant colours
- Black ink