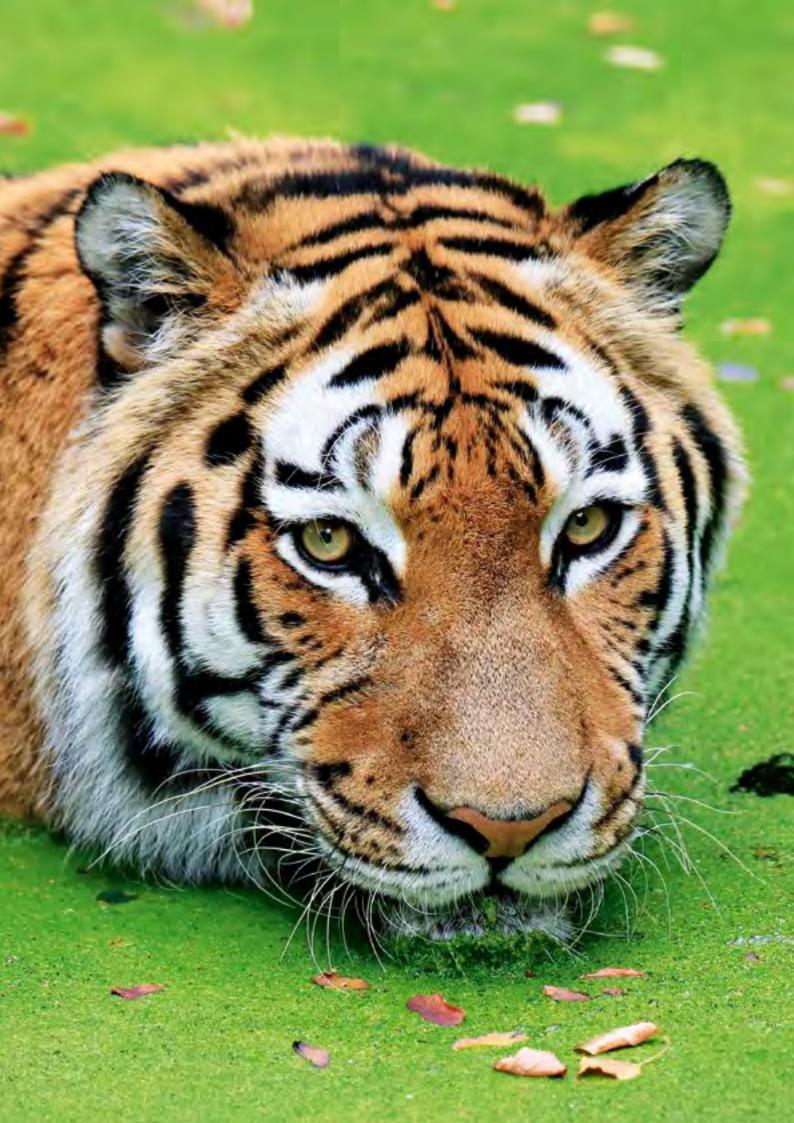

### ANIMAL ANTICS

Creatures and captions to melt the toughest heart.

# ANIMAL ANTICS

Creatures and captions to melt the toughest heart.