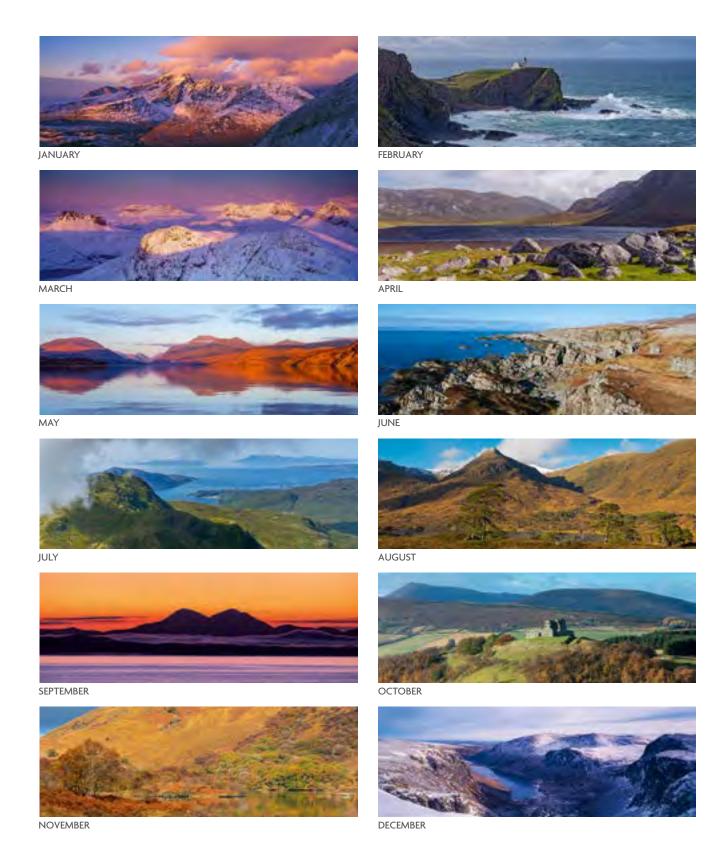

# SPIRIT OF SCOTLAND

Lang may yer lum reek!

### WALL

494 x 350mm LANDSCAPE

**Cover:** Canvas embossed 200gsm FSC triple coated silk art paper with foil blocking

**Text:** 12 leaves 150gsm FSC triple coated silk art paper

**Branding:** Your details printed on each text leaf

Branding area: 464 x 55mm

**Binding:** Full width hanger and unique 4-to-the-inch wiro binding

**Packaging:** Packed individually in white corrugated postal cartons

## **JUNIOR**

433 x 315mm LANDSCAPE

**Cover:** 200gsm FSC triple coated silk art paper

**Text**: 12 leaves 150gsm FSC triple coated silk art paper

**Branding**: Your details printed on each text leaf

Branding area: 285 x 62mm

**Binding:** Full width hanger and 3-to-the-inch wiro binding

Packaging: Packed individually in white board postal envelopes

**Postage:** Fits small parcel postage rate

### **DESK**

282 x 145mm LANDSCAPE

**Cover:** Canvas embossed 200gsm FSC triple coated silk art paper

Text: 12 month leaves canvas embossed 200gsm FSC triple coated silk art paper printed on both sides

**Branding:** Your details printed on 350gsm white backboard easel

**Branding area**: 260 x 24mm on both sides of the easel

**Binding:** 3-to-the-inch wiro binding