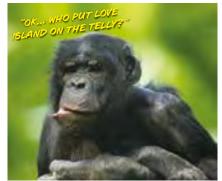

### ANIMAL ANTICS

Creatures and captions to melt the toughest heart.

# ANIMAL ANTICS

Creatures and captions to melt the toughest heart.