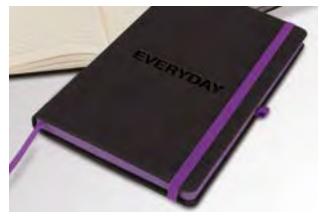

### **EVERYDAY BLACK**

Contrast rich black with vibrant coloured elastic strap, ribbon and pen loop

### SPECIFICATION:

- Size A5
- Luxury soft black PU cover
- Bound over rigid 1500 micron board
- Personalise with foil, deboss or digital print
- 192 pages 70gsm ivory lined paper Coloured ribbon
- Coloured 15mm pen loop
- Coloured 7mm elastic strap
- Ivory end papers
- Back pocket
- Optional matching pen, presentation box or postal carton