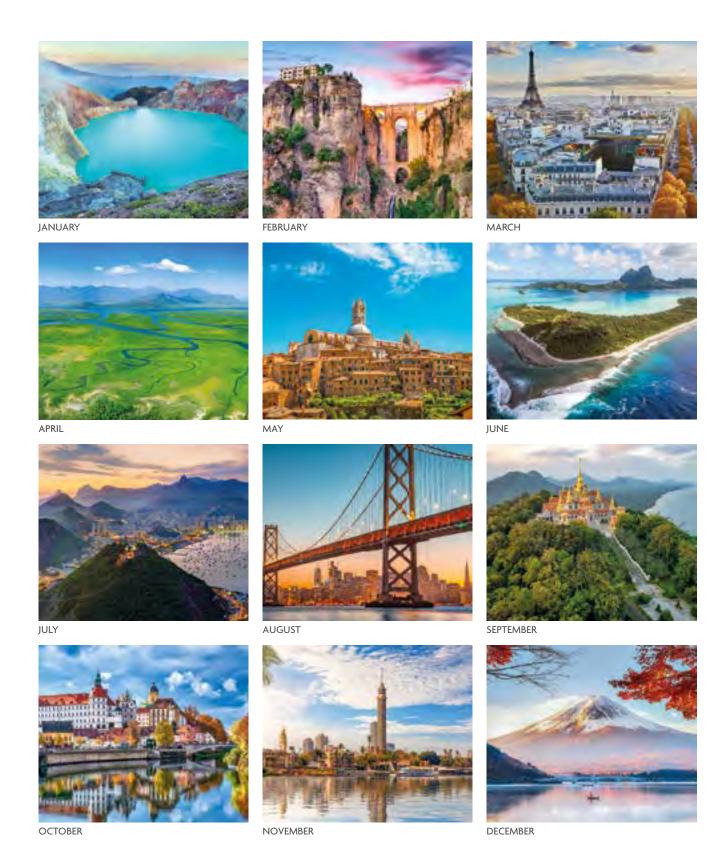

# WORLD IN VIEW

Enthral your clients with a photographic world tour.

### **DESK**

280 x 145mm LANDSCAPE

**Cover:** 200gsm FSC triple coated silk art paper with high gloss finish

**Text:** 12 month leaves 200gsm FSC triple coated silk art paper printed on both sides with high gloss finish

**Branding:** Your details printed on 350gsm white backboard easel

**Branding area:** 252 x 30mm on both sides of the easel

**Binding:** 3-to-the-inch wiro binding