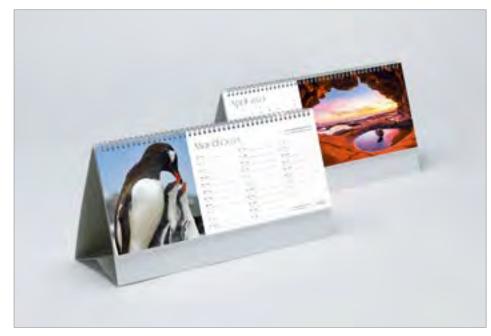

e



### MIDI DESK

211 x 174mm LANDSCAPE

**Cover:** Canvas embossed 200gsm FSC triple coated silk art paper

Text: 13 month leaves canvas embossed 200gsm FSC triple coated silk art paper printed on both sides

**Branding:** Your details printed on 350gsm white backboard easel

**Branding area**: 197 x 24mm on both sides of the easel

**Binding**: 3-to-the-inch wiro binding





# WORLD APPEAL

A touching collection of images that warm the heart.



### **DESK**

282 x 145mm LANDSCAPE

**Cover:** 200gsm FSC triple coated silk art paper

**Text**: 13 month leaves 200gsm FSC triple coated silk art paper printed on both sides

**Branding:** Your details printed on 350gsm white backboard easel

**Branding area**: 260 x 24mm on both sides of the easel

**Binding:** 3-to-the-inch wiro binding









### DEEP BLUE

Visit exotic seashores and explore vast oceans.



### JUNIOR WALL

315 x 433mm PORTRAIT

**Cover:** 200gsm FSC triple coated silk art paper

**Text**: 12 leaves 150gsm FSC triple coated silk art paper

Branding: Your details printed on each text leaf

Branding area: 280 x 55mm

**Binding:** Full width hanger and 3-to-the-inch wiro binding

**Packaging:** Packed individually in white board postal envelopes

**Postage:** Fits small parcel postage rate



### **DESK**

280 x 160mm LANDSCAPE

**Cover:** 170gsm FSC triple coated silk art paper with high gloss finish

Text: 12 month leaves 170gsm FSC triple coated silk art paper printed on both sides with high gloss finish on the photos

**Branding:** Your details printed on 350gsm white backboard easel

**Branding area**