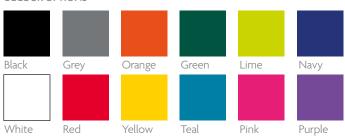

### SPECIFICATION:

- Size A6, A5 or A4
- Luxury soft PU covers in a range of vibrant colours
- Bound over rigid 1500 micron board
- Personalise with foil, deboss, screen or digital print
- 192 pages 70gsm ivory lined paper
- Coloured ribbon
- Coloured 15mm pen loop
- Coloured 7mm elastic strap
- Ivory end papers
- Optional matching pen, presentation box or postal carton

#### COLOUR OPTIONS