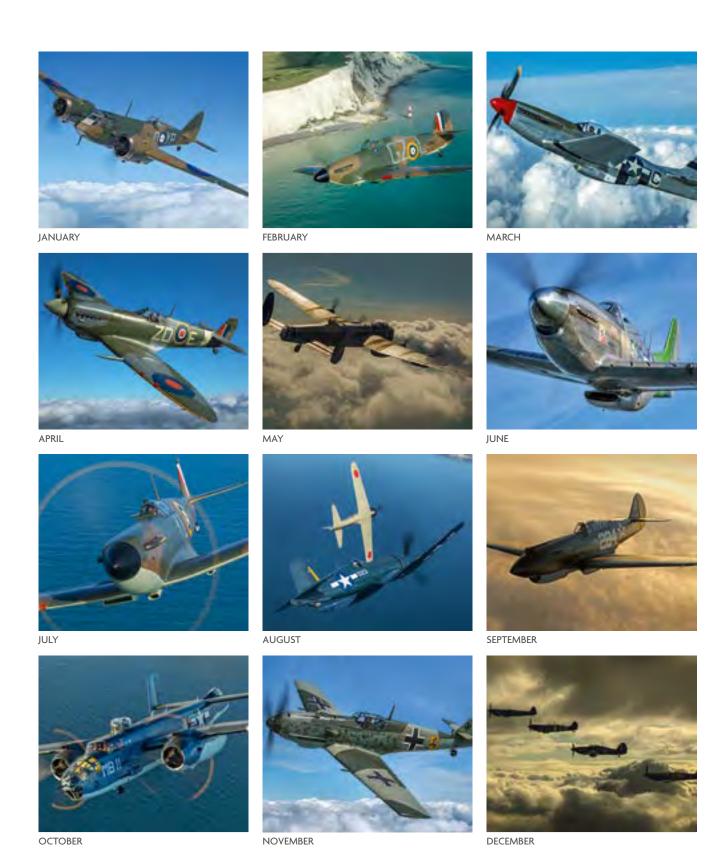

### **FLIGHTPATH**

Take to the skies with Air Team Images, working aircraft shown in all their glory.