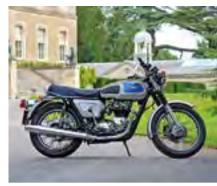

RTRAIT

**Cover:** 200gsm FSC triple coated silk art paper

**Text:** 12 leaves 150gsm FSC triple coated silk art paper

**Branding:** Your details printed on each text leaf

Branding area: 280 x 55mm

**Binding:** Full width hanger and 3-to-the-inch wiro binding

**Packaging:** Packed individually in white board postal

envelopes

**Postage:** Fits small parcel postage rate

#### **DESK**

282 x 145mm LANDSCAPE

Cover: Canvas embossed 200gsm FSC triple coated silk art paper

**Text:** 13 month leaves canvas embossed 200gsm FSC triple coated silk art paper printed on both sides

**Branding:** Your details printed on 350gsm white backboard easel

**Branding area:** 260 x 24mm on both sides of the easel

**Binding:** 3-to-the-inch wiro binding













MARCH







APRIL

MAY

JUNE







JULY

AUGUST

SEPTEMBER







OCTOBER

NOVEMBER

DECEMBER

# GALLERY

70 - 71

CALL OF THE WILD 66 - 67

MARITIME GALLERY

ART 68 - 69

REACH FOR THE SKY 72 - 73





# CALL OF THE WILD

A gift with a 365-day wow factor – incredible art to enhance any office.



#### WALL

560 x 454mm LANDSCAPE

**Cover:** 350gsm FSC uncoated cover board with additional foil blocking

**Flysheet**: 60gsm FSC opaque paper

**Text**: 13 leaves canvas embossed 150gsm FSC triple coated silk art paper

**Branding:** Your details printed on each text leaf

Branding area: 315 x 90mm

**Binding:** Full width hanger and unique 4-to-the-inch wiro binding

**Packaging:** Packed individually in white corrugated postal cartons



### **DESK**

282 x 145mm LANDSCAPE

**Cover:** Canvas embossed 200gsm FSC triple coate