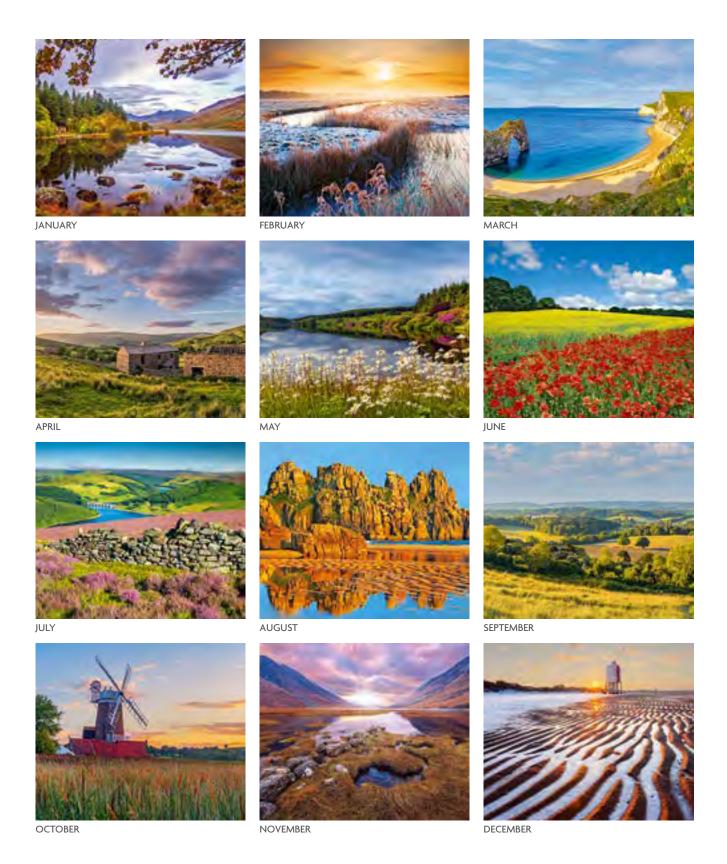

h foil blocking

**Text:** 12 leaves canvas embossed 150gsm FSC triple coated silk art paper

**Branding:** Your details printed on each text leaf

Branding area: 440 x 55mm

**Binding:** Full width hanger and unique 4-to-the-inch wiro binding

**Packaging:** Packed individually in white corrugated postal cartons

International dates: Additional North American version showing key national holidays for USA and Canada



### **DESK**

282 x 145mm LANDSCAPE

**Cover:** Canvas embossed 200gsm FSC triple coated silk art paper

Text: 13 month leaves Canvas embossed 200gsm FSC triple coated silk art paper printed on both sides

**Branding:** Your details printed on 350gsm white backboard easel

**Branding area**: 260 x 24mm on both sides of the easel

**Binding**: 3-to-the-inch wiro binding







# COLIN PRIOR ELEMENTALS

Breathtaking Scottish landscape photography from the acclaimed Colin Prior.



### WALL

494 x 350mm LANDSCAPE

**Cover:** 200gsm FSC triple coated silk art paper with matt finish & foil blocking

**Text:** 12 leaves 150gsm FSC triple coated silk art paper

**Branding:** Your details printed on each text leaf

Branding area: 464 x 55mm

**Binding:** Full width hanger and 3-to-the-inch wiro binding

**Packaging:** Packed individually into recycled card wallets

### **DESK**

280 x 160mm LANDSCAPE

**Cover:** 200gsm FSC triple coated silk art paper with high gloss finish

**Text:** 12 leaves 200gsm FSC triple coated silk art paper with high gloss finish on images printed on both sides

**Branding**: Your details printed on 350gsm white backboard easel

**Branding