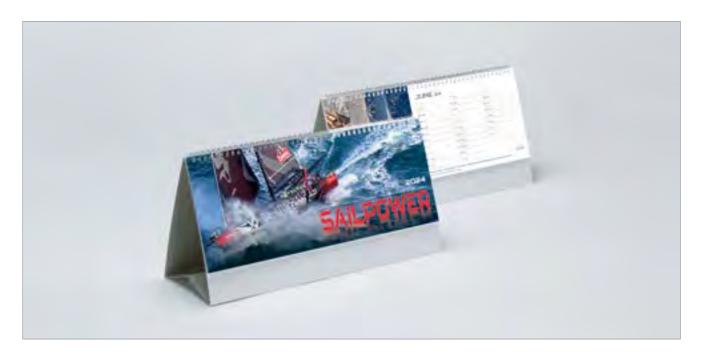

# THE PRESIDENTIAL RANGE

## Make a true statement.

Our premium quality meets superior design once again on our Presidential promotional calendar. A polished aluminium stand displays the datecards, complemented by the imagery from one of our stunning titles. A steel plate and magnetic ring provide an adjustable date marker keeping you organised in style.

In addition, there is a writing pad so every note taken and prompt written creates a reminder of your brand. All of this comes hand packed in black corrugated presentation boxes along with a spare writing pad.

Make a true statement with our Presidential promotional calendar and choose images from any of our titles to feature alongside your brand.