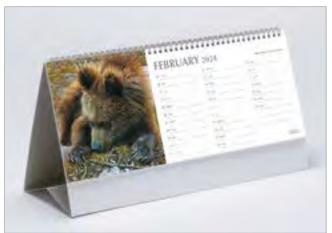

### ANIMAL ANTICS

Creatures and captions to melt the toughest heart.

# ANIMAL ANTICS

Creatures and captions to melt the toughest heart.