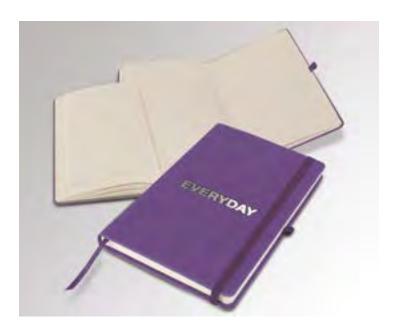

### NOTEBOOKS

Promote your brand with our new range of personalised notebooks.

We are delighted to introduce our range of notebooks. Our EVERYDAY range of PU soft-touch notebooks come in a range of vibrant colours and styles, or for something more premium, choose from our Signature range of luxury bound notebooks.

### **EVERYDAY COLOUR**

### SPECIFICATION:

- Size A6, A5 or A4
- Luxury soft PU covers in a range of vibrant colours
- Bound over rigid 1500 micron board
- Personalise with foil, deboss, screen or digital print
- 192 pages 70gsm ivory lined paper
- Coloured ribbon
- Coloured 15mm pen loop
- Coloured 7mm elastic strap
- Ivory end papers
- Optional matching pen, presentation box or postal carton